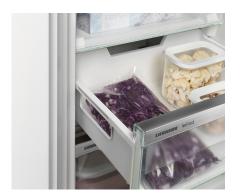

#### NoFrost

When you open your freezer, you want to see frozen food – and certainly not ice and frost. NoFrost protects the freezer compartment from unwanted icing, which consumes a lot of energy and can be expensive. NoFrost means no more tedious and time-consuming defrosting of the freezer compartment, more time for other things – and saving money.