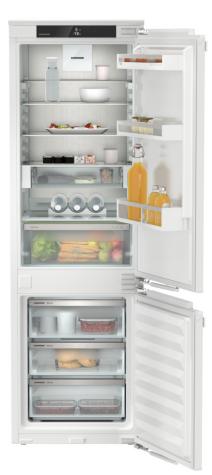

# ICNh 5123

Integrated fridge-freezer with EasyFresh and NoFrost ♦ **Plus** 

## ICNh 5123

Integrated fridge-freezer with EasyFresh and NoFrost ◊ Plus

LIEBHERR

| Туре                                  | Fixed door / Built-in appliance for integrated use   |
|---------------------------------------|------------------------------------------------------|
| Energy consump. in 365 days/24 h      | 176 / 0.482 kWh                                      |
| Volume                                | Freezer compartment: <b>70 l</b>                     |
| Noise output                          | 34 dB(A)                                             |
| Climate rating                        | SN-T (+10 °C to +43 °C)                              |
| Frequency / voltage                   | 50-60 Hz / 220-240 V~                                |
| Connection Rating                     | 1.4 A 183 W                                          |
| Aperture dimensions in cm (h / w / d) | 177.2-178.8 / 56-57 / min. 55                        |
| Controls                              |                                                      |
| Type of Control                       | LC monochrome display, touch electronic              |
| Interface                             | SmartDeviceBox: optional accessory                   |
| Door alarm                            | visual and acoustic                                  |
| Alarm in case of malfunction          | visual and acoustic                                  |
| Fridge compartment                    |                                                      |
| Forced air system                     | PowerCooling with FreshAir activated charcoal filter |
| Door interior                         | Plastic door shelves with bottle holder              |
| VarioSafe                             | yes                                                  |
| Bottle shelf                          | 3 bottle shelf                                       |
| Interior light                        | LED ceiling lighting                                 |
| Fruit and vegetable bins              | 1 EasyFresh-Safe on running rails                    |
| Freezer compartment                   |                                                      |
| Number of drawers                     | 3 drawers, VarioSpace                                |
| Freezing capacity in 24 hours         | 6 kg                                                 |
| Temperature rise time                 | 9 h                                                  |
| Ice cube tray                         | 1                                                    |
| Features                              |                                                      |
| Door hinges                           | Reversible door hinging                              |
| Replaceable door seal                 | yes                                                  |
| EAN-Nr.                               | 4016803078876                                        |

#### DuoCooling

DuoCooling uses two completely separate refrigeration circuits to ensure no air is exchanged between the fridge and freezer compartments. The food neither dries out nor is odour transferred. This means throwing less away, shopping less often, but saving more and greater enjoyment.