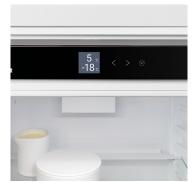

#### Touch display

Fingertip control: the touch display enables easy and intuitive operation of your Liebherr. All functions are clearly arranged on the display. By gently tapping a finger, for example, you can easily select the functions or check the current temperature of your refrigerator.