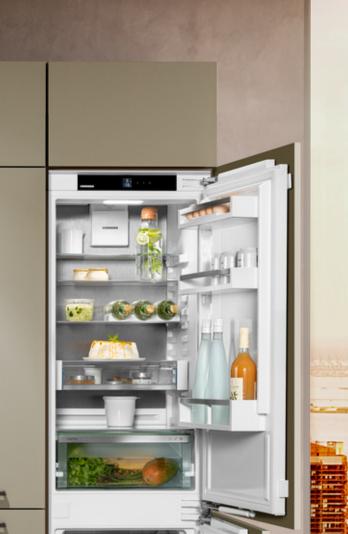

# ICNh 5123

Integrated fridge-freezer with EasyFresh and NoFrost ♦ **Plus** 

## ICNh 5123

Integrated fridge-freezer with EasyFresh and NoFrost ◊ Plus

LIEBHERR

| Туре                                  | Fixed door / Built-in appliance for integrated use   |
|---------------------------------------|------------------------------------------------------|
| Energy consump. in 365 days/24 h      | 176 / 0.482 kWh                                      |
| Volume                                | Freezer compartment: <b>70 l</b>                     |
| Noise output                          | 34 dB(A)                                             |
| Climate rating                        | SN-T (+10 °C to +43 °C)                              |
| Frequency / voltage                   | 50-60 Hz / 220-240 V~                                |
| Connection Rating                     | 1.4 A 183 W                                          |
| Aperture dimensions in cm (h / w / d) | 177.2-178.8 / 56-57 / min. 55                        |
| Controls                              |                                                      |
| Type of Control                       | LC monochrome display, touch electronic              |
| Interface                             | SmartDeviceBox: optional accessory                   |
| Door alarm                            | visual and acoustic                                  |
| Alarm in case of malfunction          | visual and acoustic                                  |
| Fridge compartment                    |                                                      |
| Forced air system                     | PowerCooling with FreshAir activated charcoal filter |
| Door interior                         | Plastic door shelves with bottle holder              |
| VarioSafe                             | yes                                                  |
| Bottle shelf                          | 3 bottle shelf                                       |
| Interior light                        | LED ceiling lighting                                 |
| Fruit and vegetable bins              | 1 EasyFresh-Safe on running rails                    |
| Freezer compartment                   |                                                      |
| Number of drawers                     | 3 drawers, VarioSpace                                |
| Freezing capacity in 24 hours         | 6 kg                                                 |
| Temperature rise time                 | 9 h                                                  |
| Ice cube tray                         | 1                                                    |
| Features                              |                                                      |
| Door hinges                           | Reversible door hinging                              |
| Replaceable door seal                 | yes                                                  |
| EAN-Nr.                               | 4016803078876                                        |

#### EasyFresh

The guarantee of market freshness in the home is our EasyFresh-Safe. Whether it's unpackaged vegetables or fruit, this ensures optimal storage for everything. Thanks to the air-tight closure, the food causes the humidity in the safe to rise. This keeps the food fresh for a long time.