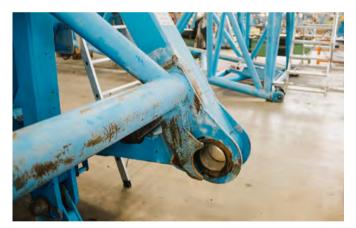

## **Skilful repairs**

#### Make old into new

Every used crane is repaired by us individually and to meet the customer's requirements. Experts test and inspect load-bearing components and welds. They dismantle winches, brakes and engines to clean, repair or replace individual components. Damaged sections of telescopic booms are not repaired but are replaced in full as we attach a great deal of value to ensuring maximum safety and quality.

You receive expertise from the manufacturer for the repair work on your used crane.

Refurbishment of lattice sections and equipment components

Restoration after fire damage

Preparation of a frame section for repairs after an accident