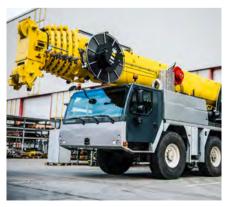

The refinished LTM 1130-5.1 leaves the repair building

The refurbished, resprayed used crane en route to its new owner