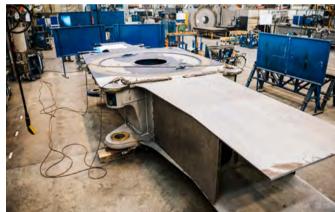

#### Make old into new

Every used crane is repaired by us individually and to meet the customer's requirements. Experts test and inspect load-bearing components and welds. They dismantle winches, brakes and engines to clean, repair or replace individual components. Damaged sections of telescopic booms are not repaired but are replaced in full as we attach a great deal of value to ensuring maximum safety and quality.

You receive expertise from the manufacturer for the repair work on your used crane.

Refurbishment of lattice sections and equipment components

Restoration after fire damage

Preparation of a frame section for repairs after an accident

Manufacturer's expertise for the engine refurbishment

Reconditioning of a telescopic boom