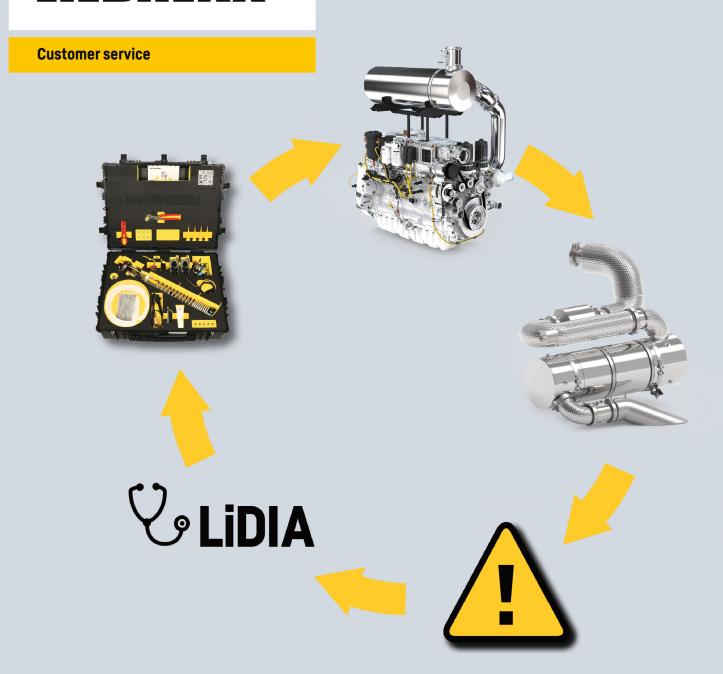

## Service made simple

#### Self-service in focus

This robust and specially adapted case provides ideal storage for sensitive SCR components. In combination with a LiDIA customer licence all arising problems can be quickly identified and rectified by site personal, thus increasing the machine availability. Any additional support that may be required can be quickly and easily provided by us through our remote service, XpertAssist.

#### Single source

All the necessary parts for repairing the SCR system of your Stage IV/Tier 4F and Stage V machines are optimally incorporated in one case.

#### Original quality

Liebherr original parts are perfectly tailored to Liebherr diesel engines. This is of vital importance as the performance of the whole machine relies on the quality and compatibility of the individual parts.

#### Straightforward

All components and usual working processes are clearly described in the accompanying documentation. The comprehensive manual combines working steps with corresponding tools and components.