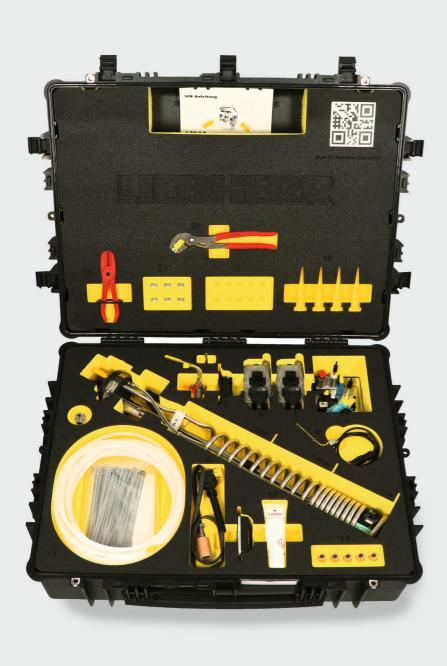

# SCR parts kit

www.liebherr.com

#### Single source

All the necessary parts for repairing the SCR system of your Stage IV/Tier 4F and Stage V machines are optimally incorporated in one case.

#### Straightforward

All components and usual working processes are clearly described in the accompanying documentation. The comprehensive manual combines working steps with corresponding tools and components.

#### Convenience:

- all parts are available on site
- replacement parts are listed in the manual and can be easily ordered online in the MyLiebherr customer portal or from your local service partner.

2 SCR parts kit SCR parts kit