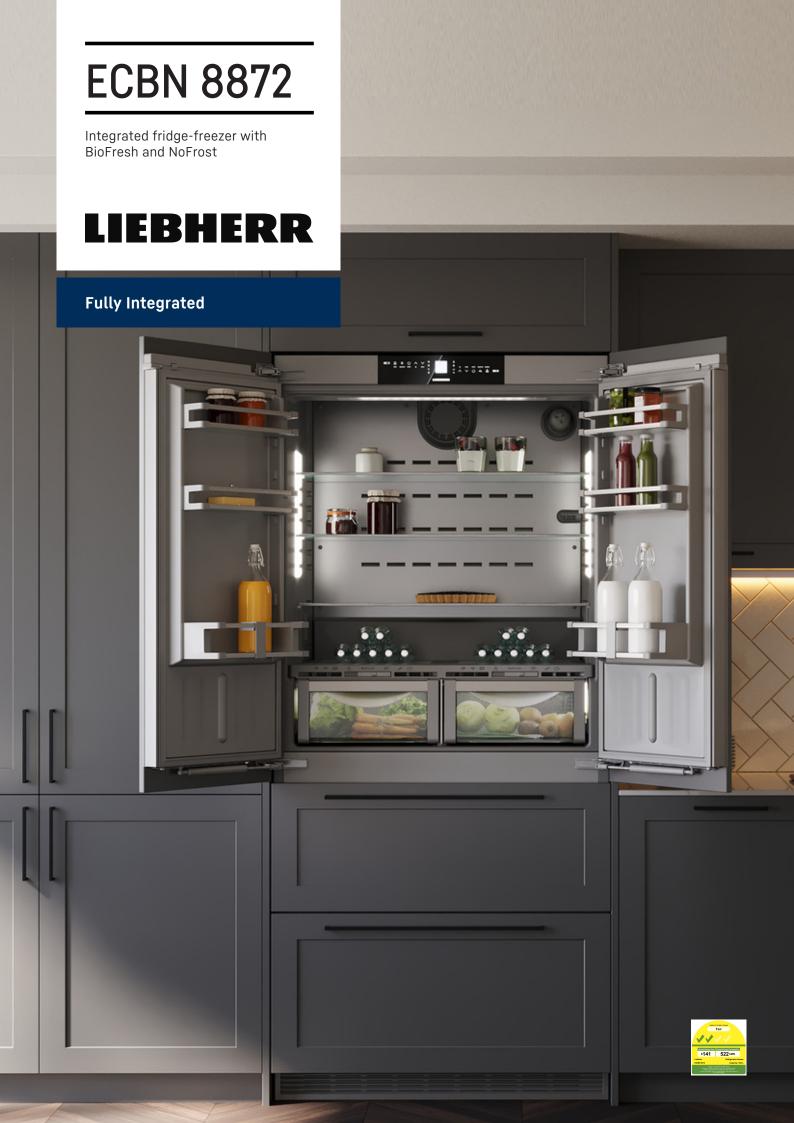

## **ECBN 8872**

Integrated fridge-freezer with BioFresh and NoFrost

| Frost |
|-------|
|       |

| Туре                                  | Fixed door / Built-in appliance for integrated use             |
|---------------------------------------|----------------------------------------------------------------|
| Total net                             | Fridge: <b>357 l</b> /                                         |
|                                       | Freezer compartment: 114 l                                     |
| Noise output                          | 39 dB(A)                                                       |
| Climate rating                        | SN-T (+10 °C to +43 °C)                                        |
| Frequency / voltage                   | 50/60 Hz / 220-240 V~                                          |
| Connection Rating                     | 2.5 A 189.4 W                                                  |
| Aperture dimensions in cm (h / w / d) | 203.2-207.2 / 91.5 / min. 63.5                                 |
| Controls                              |                                                                |
| Type of Control                       | MagicEye, touch electronic                                     |
|                                       | Digital temperature display for fridge, BioFresh and freezer   |
|                                       | compartments                                                   |
| Door alarm                            | acoustic                                                       |
| Alarm in case of malfunction          | visual and acoustic                                            |
| Fridge compartment                    |                                                                |
| Forced air system                     | PowerCooling                                                   |
| Door interior                         | Comfort GlassLine storage shelves with bottle holder, egg tray |
| Bottle shelf                          | Integrated bottle shelf                                        |
| Interior light                        | LED light column on both sides and LED ceiling lighting        |
|                                       | LED BioFresh lighting                                          |
| BioFresh-Safes                        | 2 BioFresh safes on telescopic rails                           |
|                                       | set variably to either HydroSafe or DrySafe                    |
| Freezer compartment                   |                                                                |
| Star coding                           | ****                                                           |
| Interior light                        | LED lighting                                                   |
| Number of drawers                     | 2 drawers on telescopic rails                                  |
| IceMaker                              | with fixed 3/4" water connection                               |
| Ice cube capacity in 24 hours         | 1.4 kg                                                         |
| Ice cube stock                        | 2.7 kg                                                         |
| Freezing capacity in 24 hours         | 9.5 kg                                                         |
| Temperature rise time                 | 16.9 h                                                         |
| Features                              |                                                                |
| Door hinges                           | Door hinge left fixed/right fixed                              |
| Replaceable door seal                 | yes                                                            |
| EAN-Nr.                               | 9005382271254                                                  |
|                                       |                                                                |

### **Features**

**BioFresh** 

Sensitive food also stays fresh for a long time in BioFresh safes. For example, a temperature of close to 0 °C means the Meat & Dairy safe provides the ideal storage conditions for meat or fresh milk. There's also higher humidity in the Fruit & Vegetable safe thanks to the airtight closure – perfect for fruit and vegetables. The best part is: all optimal adjustments are made in the factory.

**DuoCooling** 

DuoCooling uses two completely separate refrigeration circuits to ensure no air is exchanged between the fridge and freezer compartments. The food neither dries out nor is odour transferred. This means throwing less away, shopping less often, but saving more and greater enjoyment.

IceMaker with fixed water connection

Are there any ice cubes left? The IceMaker means you never have to ask. With the IceMaker with fixed water connection, the water comes directly from the tap. The MaxIce function allows you to produce up to 1.5 kg of ice cubes a day. The versatile ice compartment separator lets you choose the amount of ice cubes you want to store; easy and just as you like it.

NoFrost

When you open your freezer, you want to see frozen food – and certainly not ice and frost. NoFrost protects the freezer compartment from unwanted icing, which consumes a lot of energy and can be expensive. NoFrost means no more tedious and time-consuming defrosting of the freezer compartment, more time for other things – and saving money.

SuperCool

SuperCool generates greater cold reserves so that freshly stored food can be rapidly chilled. Reversion from the chilling temperature of +2 °C to the normal refrigeration temperature is time or quantity-controlled to help save energy.

#### SuperFrost

Want to freeze your fresh food in a way that preserves vitamins? Simply activate SuperFrost – and the freezer compartment will increase its cooling capacity. In this way, the temperature remains constant when you place in unfrozen food. SuperFrost is also energy-saving: if you don't switch off the function manually, it automatically deactivates itself after 65 hours.