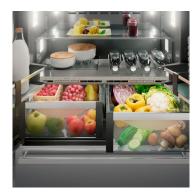

### **Features**

**BioFresh** 

Sensitive food also stays fresh for a long time in BioFresh safes. For example, a temperature of close to 0 °C means the Meat & Dairy safe provides the ideal storage conditions for meat or fresh milk. There's also higher humidity in the Fruit & Vegetable safe thanks to the airtight closure – perfect for fruit and vegetables. The best part is: all optimal adjustments are made in the factory.

**DuoCooling** 

DuoCooling uses two completely separate refrigeration circuits to ensure no air is exchanged between the fridge and freezer compartments. The food neither dries out nor is odour transferred. This means throwing less away, shopping less often, but saving more and greater enjoyment.