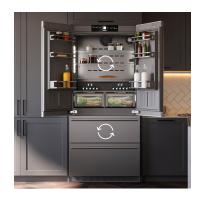

## **ECBN 8872**

Integrated fridge-freezer with BioFresh and NoFrost

| Frost |
|-------|
|       |

| Туре                                  | Fixed door / Built-in appliance for integrated use             |
|---------------------------------------|----------------------------------------------------------------|
| Total net                             | Fridge: <b>357 l</b> /                                         |
|                                       | Freezer compartment: 114 l                                     |
| Noise output                          | 39 dB(A)                                                       |
| Climate rating                        | SN-T (+10 °C to +43 °C)                                        |
| Frequency / voltage                   | 50/60 Hz / 220-240 V~                                          |
| Connection Rating                     | 2.5 A 189.4 W                                                  |
| Aperture dimensions in cm (h / w / d) | 203.2-207.2 / 91.5 / min. 63.5                                 |
| Controls                              |                                                                |
| Type of Control                       | MagicEye, touch electronic                                     |
|                                       | Digital temperature display for fridge, BioFresh and freezer   |
|                                       | compartments                                                   |
| Door alarm                            | acoustic                                                       |
| Alarm in case of malfunction          | visual and acoustic                                            |
| Fridge compartment                    |                                                                |
| Forced air system                     | PowerCooling                                                   |
| Door interior                         | Comfort GlassLine storage shelves with bottle holder, egg tray |
| Bottle shelf                          | Integrated bottle shelf                                        |
| Interior light                        | LED light column on both sides and LED ceiling lighting        |
|                                       | LED BioFresh lighting                                          |
| BioFresh-Safes                        | 2 BioFresh safes on telescopic rails                           |
|                                       | set variably to either HydroSafe or DrySafe                    |
| Freezer compartment                   |                                                                |
| Star coding                           | ****                                                           |
| Interior light                        | LED lighting                                                   |
| Number of drawers                     | 2 drawers on telescopic rails                                  |
| IceMaker                              | with fixed 3/4" water connection                               |
| Ice cube capacity in 24 hours         | 1.4 kg                                                         |
| Ice cube stock                        | 2.7 kg                                                         |
| Freezing capacity in 24 hours         | 9.5 kg                                                         |
| Temperature rise time                 | 16.9 h                                                         |
| Features                              |                                                                |
| Door hinges                           | Door hinge left fixed/right fixed                              |
| Replaceable door seal                 | yes                                                            |
| EAN-Nr.                               | 9005382271254                                                  |
|                                       |                                                                |