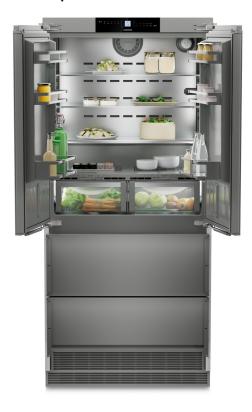

## **ECBN 8872**

Integrated fridge-freezer with BioFresh and NoFrost

| Frost |
|-------|
|       |

| Туре                                  | Fixed door / Built-in appliance for integrated use             |
|---------------------------------------|----------------------------------------------------------------|
| Total net                             | Fridge: <b>357 l</b> /                                         |
|                                       | Freezer compartment: 114 l                                     |
| Noise output                          | 39 dB(A)                                                       |
| Climate rating                        | SN-T (+10 °C to +43 °C)                                        |
| Frequency / voltage                   | 50/60 Hz / 220-240 V~                                          |
| Connection Rating                     | 2.5 A 189.4 W                                                  |
| Aperture dimensions in cm (h / w / d) | 203.2-207.2 / 91.5 / min. 63.5                                 |
| Controls                              |                                                                |
| Type of Control                       | MagicEye, touch electronic                                     |
|                                       | Digital temperature display for fridge, BioFresh and freezer   |
|                                       | compartments                                                   |
| Door alarm                            | acoustic                                                       |
| Alarm in case of malfunction          | visual and acoustic                                            |
| Fridge compartment                    |                                                                |
| Forced air system                     | PowerCooling                                                   |
| Door interior                         | Comfort GlassLine storage shelves with bottle holder, egg tray |
| Bottle shelf                          | Integrated bottle shelf                                        |
| Interior light                        | LED light column on both sides and LED ceiling lighting        |
|                                       | LED BioFresh lighting                                          |
| BioFresh-Safes                        | 2 BioFresh safes on telescopic rails                           |
|                                       | set variably to either HydroSafe or DrySafe                    |
| Freezer compartment                   |                                                                |
| Star coding                           | ****                                                           |
| Interior light                        | LED lighting                                                   |
| Number of drawers                     | 2 drawers on telescopic rails                                  |
| IceMaker                              | with fixed 3/4" water connection                               |
| Ice cube capacity in 24 hours         | 1.4 kg                                                         |
| Ice cube stock                        | 2.7 kg                                                         |
| Freezing capacity in 24 hours         | 9.5 kg                                                         |
| Temperature rise time                 | 16.9 h                                                         |
| Features                              |                                                                |
| Door hinges                           | Door hinge left fixed/right fixed                              |
| Replaceable door seal                 | yes                                                            |
| EAN-Nr.                               | 9005382271254                                                  |
|                                       |                                                                |

### **Features**

**BioFresh** 

Sensitive food also stays fresh for a long time in BioFresh safes. For example, a temperature of close to 0 °C means the Meat & Dairy safe provides the ideal storage conditions for meat or fresh milk. There's also higher humidity in the Fruit & Vegetable safe thanks to the airtight closure – perfect for fruit and vegetables. The best part is: all optimal adjustments are made in the factory.

**DuoCooling** 

DuoCooling uses two completely separate refrigeration circuits to ensure no air is exchanged between the fridge and freezer compartments. The food neither dries out nor is odour transferred. This means throwing less away, shopping less often, but saving more and greater enjoyment.

IceMaker with fixed water connection

Are there any ice cubes left? The IceMaker means you never have to ask. With the IceMaker with fixed water connection, the water comes directly from the tap. The MaxIce function allows you to produce up to 1.5 kg of ice cubes a day. The versatile ice compartment separator lets you choose the amount of ice cubes you want to store; easy and just as you like it.

NoFrost

When you open your freezer, you want to see frozen food – and certainly not ice and frost. NoFrost protects the freezer compartment from unwanted icing, which consumes a lot of energy and can be expensive. NoFrost means no more tedious and time-consuming defrosting of the freezer compartment, more time for other things – and saving money.

SuperCool

SuperCool generates greater cold reserves so that freshly stored food can be rapidly chilled. Reversion from the chilling temperature of +2 °C to the normal refrigeration temperature is time or quantity-controlled to help save energy.

#### SuperFrost

Want to freeze your fresh food in a way that preserves vitamins? Simply activate SuperFrost – and the freezer compartment will increase its cooling capacity. In this way, the temperature remains constant when you place in unfrozen food. SuperFrost is also energy-saving: if you don't switch off the function manually, it automatically deactivates itself after 65 hours.