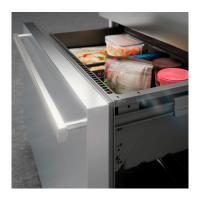

NoFrost

When you open your freezer, you want to see frozen food – and certainly not ice and frost. NoFrost protects the freezer compartment from unwanted icing, which consumes a lot of energy and can be expensive. NoFrost means no more tedious and time-consuming defrosting of the freezer compartment, more time for other things – and saving money.