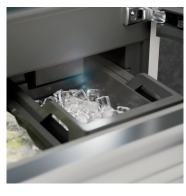

IceMaker with fixed water connection

Are there any ice cubes left? The IceMaker means you never have to ask. With the IceMaker with fixed water connection, the water comes directly from the tap. The MaxIce function allows you to produce up to 1.5 kg of ice cubes a day. The versatile ice compartment separator lets you choose the amount of ice cubes you want to store; easy and just as you like it.