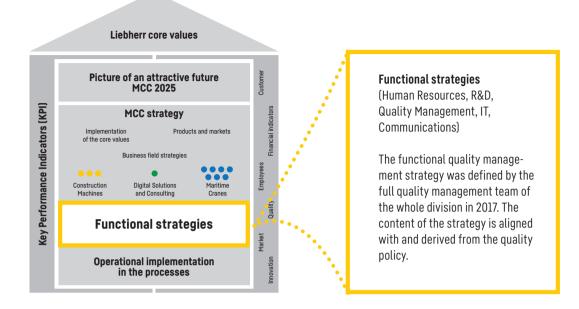

# Management strategy

## Our strategic focus: from reaction to prevention

# Our main efforts:

By working on these main areas we support the strategic focus of MCC.

Within each main area we have identified work packages, which are prioritised.