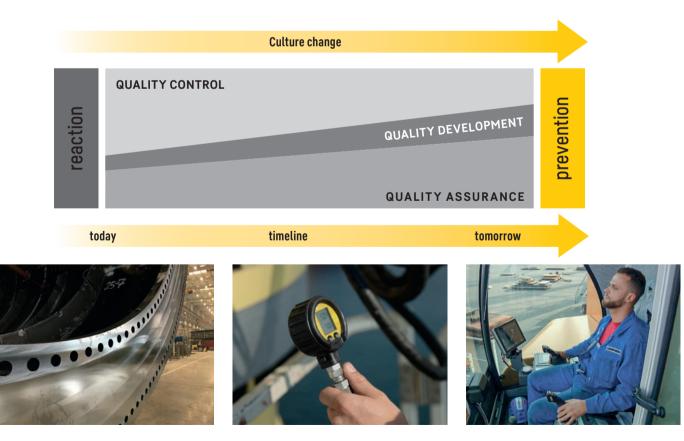

# Management strategy

## Our strategic focus: from reaction to prevention

# Our main efforts:

By working on these main areas we support the strategic focus of MCC.

Within each main area we have identified work packages, which are prioritised.