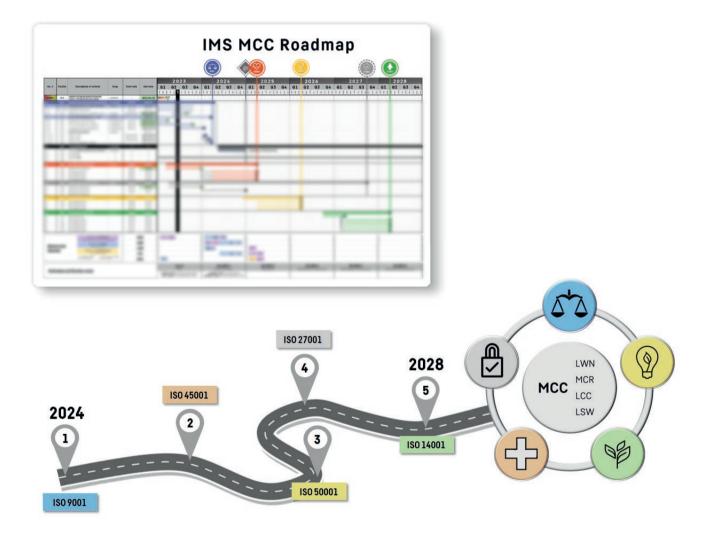

# Scope of applied primary standards

Implementation of the Integrated Management System (IMS) based on defined roadmap with multi-site approach