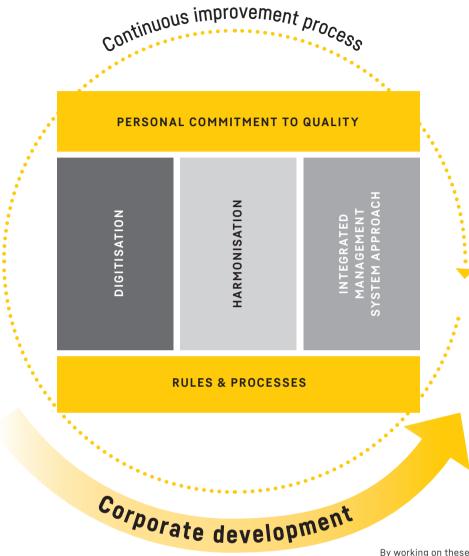

## Our strategic focus: from reaction to prevention

# Our main efforts:

By working on these main areas we support the strategic focus of MCC.

Within each main area we have identified work packages, which are prioritised.