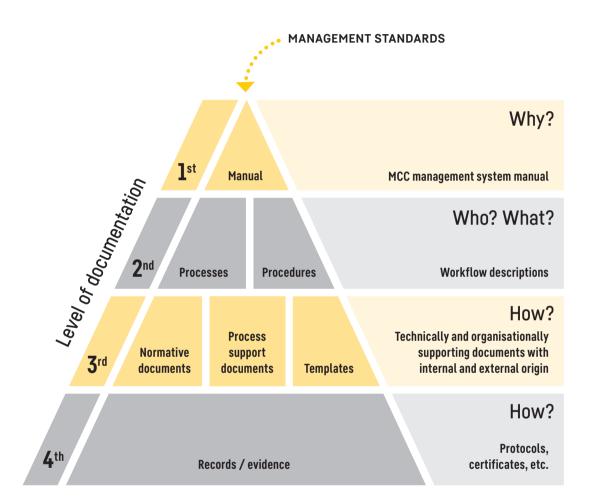

# Structure of the documented system

The following pyramid demonstrates the correlation of management system documents of Liebherr to comply with applied management standards.