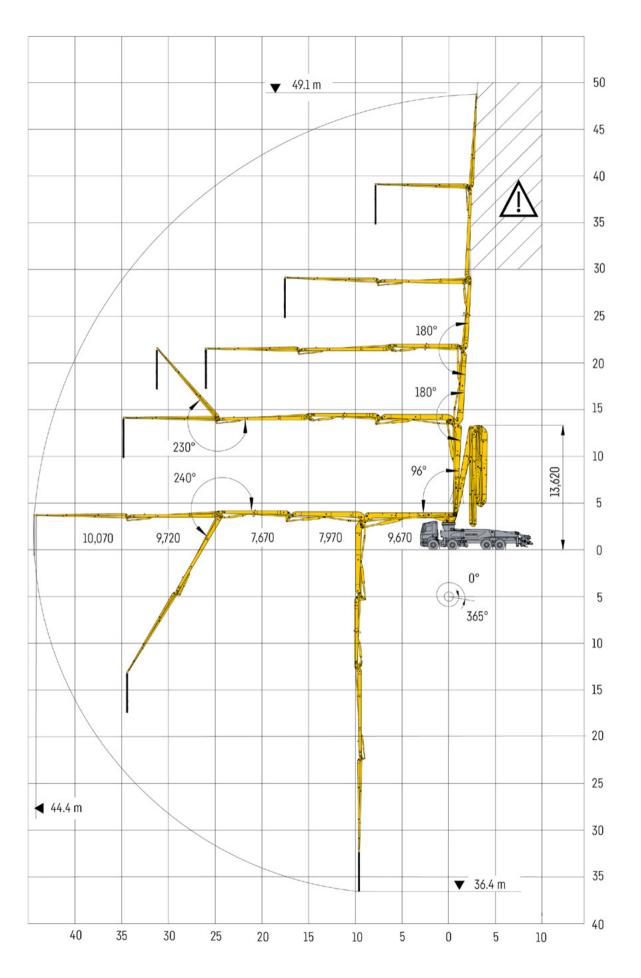

## Technical data\*

|                        | 1      |
|------------------------|--------|
| Boom                   | 50 M5  |
| Vertical range         | 49.1 m |
| Horizontal range       | 44.4 m |
| Unfolding height       | 13.7 m |
| Swivel range           | 365°   |
| Angle range of arm 1   | 96°    |
| Angle range of arm 2   | 180°   |
| Angle range of arm 3   | 180°   |
| Angle range of arm 4   | 240°   |
| Angle range of arm 5   | 230°   |
| Conveyor line diameter | 125 mm |
| End hose length        | 4 m    |
| Voltage                | 24 V   |