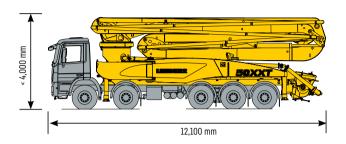

## **Technical data 50 XXT**

Standard version, dimensions and total weight may change depending on pump type and chassis.

## Technical data\*

|                        | 1      |
|------------------------|--------|
| Boom                   | 50 M5  |
| Vertical range         | 49.1 m |
| Horizontal range       | 44.4 m |
| Unfolding height       | 13.7 m |
| Swivel range           | 365°   |
| Angle range of arm 1   | 96°    |
| Angle range of arm 2   | 180°   |
| Angle range of arm 3   | 180°   |
| Angle range of arm 4   | 240°   |
| Angle range of arm 5   | 230°   |
| Conveyor line diameter | 125 mm |
| End hose length        | 4 m    |
| Voltage                | 24 V   |