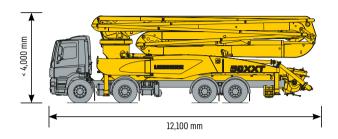

## **Technical data 50 XXT**

Standard version, dimensions and total weight may change depending on pump type and chassis.

## Technical data\*

|                        | 1      |
|------------------------|--------|
| Boom                   | 50 M5  |
| Vertical range         | 49.1 m |
| Horizontal range       | 44.4 m |
| Unfolding height       | 13.7 m |
| Swivel range           | 365°   |
| Angle range of arm 1   | 96°    |
| Angle range of arm 2   | 180°   |
| Angle range of arm 3   | 180°   |
| Angle range of arm 4   | 240°   |
| Angle range of arm 5   | 230°   |
| Conveyor line diameter | 125 mm |
| End hose length        | 4 m    |
| Voltage                | 24 V   |