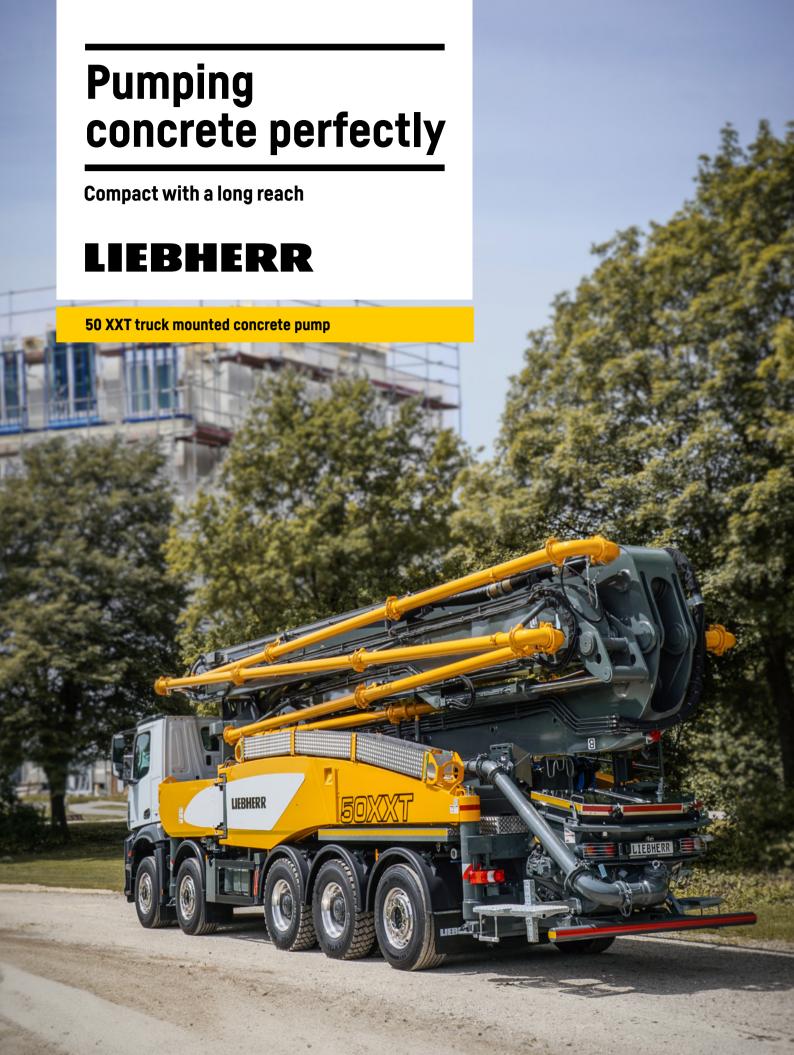

## **Technical data 50 XXT**

Standard version, dimensions and total weight may change depending on pump type and chassis.

## Technical data\*

|                        | 1      |
|------------------------|--------|
| Boom                   | 50 M5  |
| Vertical range         | 49.1 m |
| Horizontal range       | 44.4 m |
| Unfolding height       | 13.7 m |
| Swivel range           | 365°   |
| Angle range of arm 1   | 96°    |
| Angle range of arm 2   | 180°   |
| Angle range of arm 3   | 180°   |
| Angle range of arm 4   | 240°   |
| Angle range of arm 5   | 230°   |
| Conveyor line diameter | 125 mm |
| End hose length        | 4 m    |
| Voltage                | 24 V   |