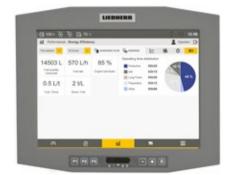

## **Application Severity**

(1)

Quantifies application, reports severity indicators and provides an overall application severity score.

Designed to enable detailed evaluation of the site application, quantifies and reports severity indicators by the machine sensing the operating environment and calculates an overall severity score for the selected period. The algorithm provides actionable insights regarding the impact and evolution on operating costs, productivity, reliability throughout the machine's life cycle.

The assistant also gives information about underfoot conditions, temperature profile, engine load factor, suspended load and more, a major benefit providing input for the drill and blast optimisation.

- Provides an evaluation of machine environment and state
- Computes characteristic Application Severity Indicators to notify operator and supervisors
- Automatically quantifies, monitors and assesses indicators

#### **Customer advantages:**

- Make informed decisions
- Understand your application
- User-friendly interface