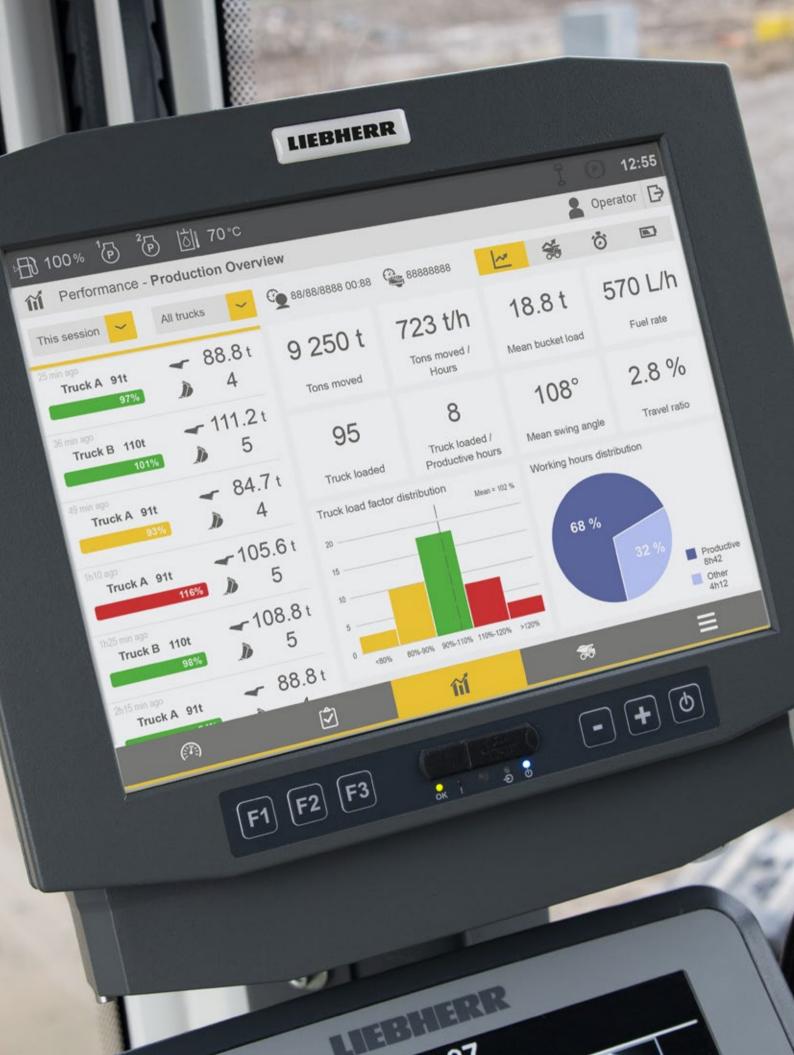

### **Performance Monitoring Assistant**

Measures and analyses overall productivity and performance.

### **Customer advantages:**

- Understand operational performance
- Make operational decisions based on KPIs

Provides detailed analysis and statistics of operator and machine performance collected during work periods. This assistant offers operators a method to visualise and improve on their performance by allowing analysis and comparision of their previous work patterns.

Liebherr has also developed an application to display these reports on mobile devices when in range of the machine as an overview for supervisors. The data will be stored in the cloud via Liebherr digital services to enable remote monitoring and analysis of operator and machine productivity and performance. The performance summary page will allow the comparison of multiple performance indicators over selectable time periods:

- Production KPIs
- Loading indicators
- Time distribution
- Energy efficiency

Loading indicators

Energy efficiency