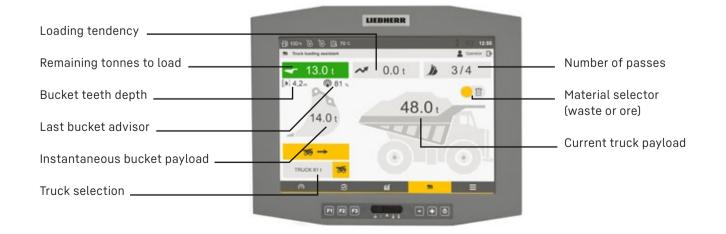

### **Truck Loading Assistant**

The Truck Loading Assistant notifies the operator of the pass loading strategy, the loading tendency and indicates the actual payload per pass before it is loaded into the truck. Assists the operator to obtain target truck payloads consistently with confidence by:

- Measuring the bucket payload instantaneously
- Providing real-time information to the operator
- Strategizing the number of passes required
- Visualizing the loading tendency alignment with load strategy

#### **Customer advantages:**

- Increase truck loading accuracy
- Increase operational efficiency
- Reduce under and overloading of truck
- 99% measurement accuracy

2

4/4

+2.7 t

0.0

1264 240 1