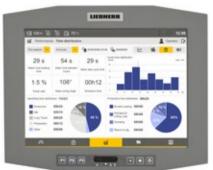

### **Operational Conformance Assistant**

| ┍━ー |
|-----|
|     |
| ∛=  |

Monitors and detects non-conforming operational events to improve operator effectiveness.

Engineered to detect when the machine is utilised outside the scope of the machine design. A report can be generated to show the occurrences and duration of each activity over a selected period of time. It provides results on how the machine was operated to enable prediction of potential maintenance costs or to identify training needs.

- Automatically detects machine operational conformance events

– Algorithms monitor the machine continuously

### **Customer advantages:**

- Increase machine operationnal safety, machine lifetime & availability
- Helps understanding reasons for downtimes or delays

|                    |                                                                                                                                                                                                                                                                                                                                                                                                                                                                                                                                                                                                                                                                                                                                                                                                                                                                                                                                                                                                                                                                                                                                                                                                                                                                                                                                                                                                                                                                                                                                                                                                                                                                                                                                                                                                                                                                                                                                                                                                                                                                                                                                |             |                                                                    |              | IERR    |                                                                                    |             | P. M.                |            |              |
|--------------------|--------------------------------------------------------------------------------------------------------------------------------------------------------------------------------------------------------------------------------------------------------------------------------------------------------------------------------------------------------------------------------------------------------------------------------------------------------------------------------------------------------------------------------------------------------------------------------------------------------------------------------------------------------------------------------------------------------------------------------------------------------------------------------------------------------------------------------------------------------------------------------------------------------------------------------------------------------------------------------------------------------------------------------------------------------------------------------------------------------------------------------------------------------------------------------------------------------------------------------------------------------------------------------------------------------------------------------------------------------------------------------------------------------------------------------------------------------------------------------------------------------------------------------------------------------------------------------------------------------------------------------------------------------------------------------------------------------------------------------------------------------------------------------------------------------------------------------------------------------------------------------------------------------------------------------------------------------------------------------------------------------------------------------------------------------------------------------------------------------------------------------|-------------|--------------------------------------------------------------------|--------------|---------|------------------------------------------------------------------------------------|-------------|----------------------|------------|--------------|
|                    | A State of the sta | 8           |                                                                    |              |         | 1.0                                                                                | 12:55       | 68 2                 |            | How we have  |
|                    |                                                                                                                                                                                                                                                                                                                                                                                                                                                                                                                                                                                                                                                                                                                                                                                                                                                                                                                                                                                                                                                                                                                                                                                                                                                                                                                                                                                                                                                                                                                                                                                                                                                                                                                                                                                                                                                                                                                                                                                                                                                                                                                                | A           | Operational conformance - Overview                                 |              |         |                                                                                    | nator 🕒     | 5-20-2               | The state  |              |
| · sint shinks      | Landberger, Cart                                                                                                                                                                                                                                                                                                                                                                                                                                                                                                                                                                                                                                                                                                                                                                                                                                                                                                                                                                                                                                                                                                                                                                                                                                                                                                                                                                                                                                                                                                                                                                                                                                                                                                                                                                                                                                                                                                                                                                                                                                                                                                               | 62          | Traveling of a bench with attachment<br>for support                | 4232         | 2       | Traveling of a bench with ider in front<br>of the undercamage                      |             | 1                    | 14 C       | 12:3         |
|                    | Contra a series                                                                                                                                                                                                                                                                                                                                                                                                                                                                                                                                                                                                                                                                                                                                                                                                                                                                                                                                                                                                                                                                                                                                                                                                                                                                                                                                                                                                                                                                                                                                                                                                                                                                                                                                                                                                                                                                                                                                                                                                                                                                                                                |             | The support Digging on a grade greater than machine specifications | 255-46<br>54 | 0       | of the undercemage<br>Travelling on a grade greater than<br>machine specifications | 1812        | D.S.                 |            | States.      |
| 100                |                                                                                                                                                                                                                                                                                                                                                                                                                                                                                                                                                                                                                                                                                                                                                                                                                                                                                                                                                                                                                                                                                                                                                                                                                                                                                                                                                                                                                                                                                                                                                                                                                                                                                                                                                                                                                                                                                                                                                                                                                                                                                                                                | E E         |                                                                    | 129-46       | 1-      | Double Benching Hard Conditions                                                    | 8525<br>103 | L'AN IN              | A. B.      | 1            |
| Ser Strange        |                                                                                                                                                                                                                                                                                                                                                                                                                                                                                                                                                                                                                                                                                                                                                                                                                                                                                                                                                                                                                                                                                                                                                                                                                                                                                                                                                                                                                                                                                                                                                                                                                                                                                                                                                                                                                                                                                                                                                                                                                                                                                                                                | 9           | -                                                                  | 2528<br>96   | 81      | Swinging into digging face                                                         | 100         | RIN BURG             | ALCON      | 1 years      |
| Charles and the    |                                                                                                                                                                                                                                                                                                                                                                                                                                                                                                                                                                                                                                                                                                                                                                                                                                                                                                                                                                                                                                                                                                                                                                                                                                                                                                                                                                                                                                                                                                                                                                                                                                                                                                                                                                                                                                                                                                                                                                                                                                                                                                                                | 63          | Townson and the state the second sec                               | \$2738       | de      | Bucket Hitling track pads                                                          | 12          | S. S.                | A A        | 2. 中国        |
| A PROVIDENCE       |                                                                                                                                                                                                                                                                                                                                                                                                                                                                                                                                                                                                                                                                                                                                                                                                                                                                                                                                                                                                                                                                                                                                                                                                                                                                                                                                                                                                                                                                                                                                                                                                                                                                                                                                                                                                                                                                                                                                                                                                                                                                                                                                | 5           |                                                                    | 7958         | -       | Engine stop during idle timer                                                      | 851         | A Ca                 | 123        |              |
|                    | A CHARLE                                                                                                                                                                                                                                                                                                                                                                                                                                                                                                                                                                                                                                                                                                                                                                                                                                                                                                                                                                                                                                                                                                                                                                                                                                                                                                                                                                                                                                                                                                                                                                                                                                                                                                                                                                                                                                                                                                                                                                                                                                                                                                                       | 1 In        | Travel drive in digging area                                       | 9992         |         |                                                                                    |             |                      | A Sector   | Start Start  |
|                    |                                                                                                                                                                                                                                                                                                                                                                                                                                                                                                                                                                                                                                                                                                                                                                                                                                                                                                                                                                                                                                                                                                                                                                                                                                                                                                                                                                                                                                                                                                                                                                                                                                                                                                                                                                                                                                                                                                                                                                                                                                                                                                                                |             | A B                                                                | fi           | í       |                                                                                    | =           | 100 184              | The Thirds | C AN         |
| AN TON             | A ANT ALLAN                                                                                                                                                                                                                                                                                                                                                                                                                                                                                                                                                                                                                                                                                                                                                                                                                                                                                                                                                                                                                                                                                                                                                                                                                                                                                                                                                                                                                                                                                                                                                                                                                                                                                                                                                                                                                                                                                                                                                                                                                                                                                                                    |             | F1 F2 F3                                                           | -            |         | - + 0                                                                              |             | Sec.15               | A Start    | 12.5         |
| 化上的图               | ALL STREET                                                                                                                                                                                                                                                                                                                                                                                                                                                                                                                                                                                                                                                                                                                                                                                                                                                                                                                                                                                                                                                                                                                                                                                                                                                                                                                                                                                                                                                                                                                                                                                                                                                                                                                                                                                                                                                                                                                                                                                                                                                                                                                     | Selling In  |                                                                    | 41.5         | 4.5     |                                                                                    | SAPE TO     | The Part of the Part | Night 1    | S WALL       |
| Contraction of the |                                                                                                                                                                                                                                                                                                                                                                                                                                                                                                                                                                                                                                                                                                                                                                                                                                                                                                                                                                                                                                                                                                                                                                                                                                                                                                                                                                                                                                                                                                                                                                                                                                                                                                                                                                                                                                                                                                                                                                                                                                                                                                                                |             | A CARE                                                             | 1000         | and the | 1 T 1                                                                              |             | ALC: AN COL          | 主人ない       | 10 1         |
| C. A. C. C. C. C.  | aren and a la                                                                                                                                                                                                                                                                                                                                                                                                                                                                                                                                                                                                                                                                                                                                                                                                                                                                                                                                                                                                                                                                                                                                                                                                                                                                                                                                                                                                                                                                                                                                                                                                                                                                                                                                                                                                                                                                                                                                                                                                                                                                                                                  | States plat | A Stort A                                                          | 125          |         | CONTRACTOR OF                                                                      | NE 184      | - HOMEST             | A STATE    | State of the |