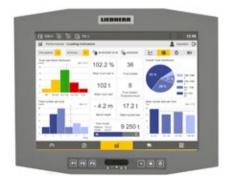

### **Performance Monitoring Assistant**

Measures and analyses overall productivity and performance.

### **Customer advantages:**

- Understand operational performance
- Make operational decisions based on KPIs

Provides detailed analysis and statistics of operator and machine performance collected during work periods. This assistant offers operators a method to visualise and improve on their performance by allowing analysis and comparision of their previous work patterns.

Liebherr has also developed an application to display these reports on mobile devices when in range of the machine as an overview for supervisors. The data will be stored in the cloud via Liebherr digital services to enable remote monitoring and analysis of operator and machine productivity and performance. The performance summary page will allow the comparison of multiple performance indicators over selectable time periods:

- Production KPIs
- Loading indicators
- Time distribution
- Energy efficiency

Loading indicators

Energy efficiency