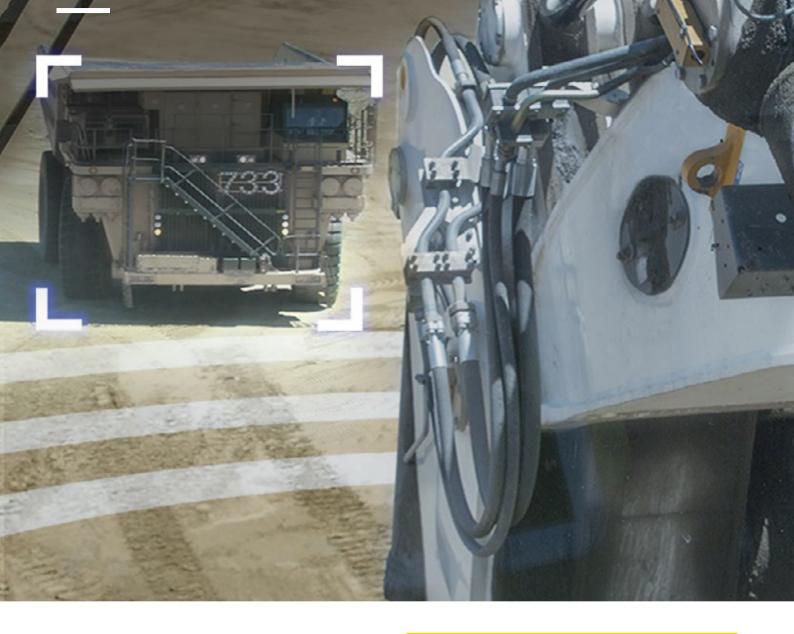

### **Truck Loading Assistant**

The Truck Loading Assistant notifies the operator of the pass loading strategy, the loading tendency and indicates the actual payload per pass before it is loaded into the truck. Assists the operator to obtain target truck payloads consistently with confidence by:

- Measuring the bucket payload instantaneously
- Providing real-time information to the operator
- Strategizing the number of passes required
- Visualizing the loading tendency alignment with load strategy

#### **Customer advantages:**

- Increase truck loading accuracy
- Increase operational efficiency
- Reduce under and overloading of truck
- 99% measurement accuracy

2

4/4

+2.7 t

0.0

1264 240 1