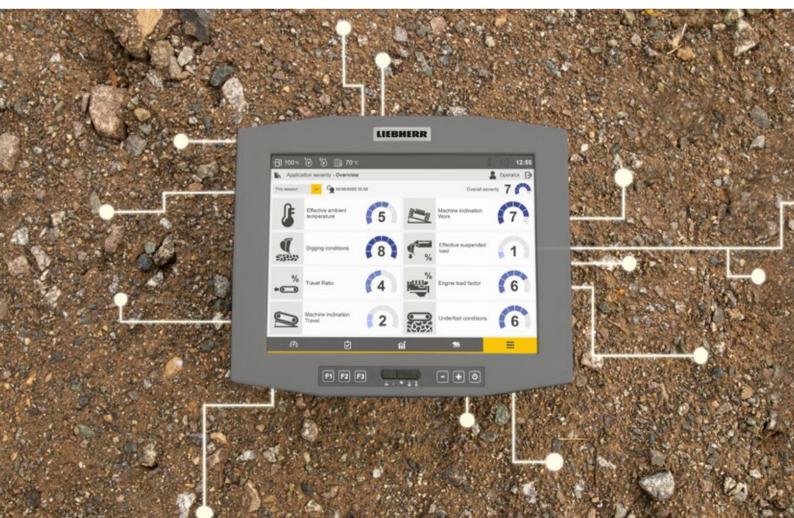

## **Application Severity**

(1)

Quantifies application, reports severity indicators and provides an overall application severity score.

Designed to enable detailed evaluation of the site application, quantifies and reports severity indicators by the machine sensing the operating environment and calculates an overall severity score for the selected period. The algorithm provides actionable insights regarding the impact and evolution on operating costs, productivity, reliability throughout the machine's life cycle.

The assistant also gives information about underfoot conditions, temperature profile, engine load factor, suspended load and more, a major benefit providing input for the drill and blast optimisation.

- Provides an evaluation of machine environment and state
- Computes characteristic Application Severity Indicators to notify operator and supervisors
- Automatically quantifies, monitors and assesses indicators

#### **Customer advantages:**

- Make informed decisions
- Understand your application
- User-friendly interface