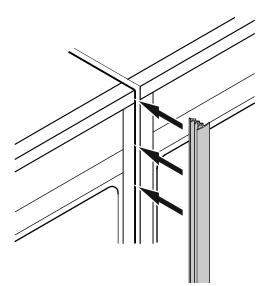

Complete the installation as described in chapter "Appliance installation" in the installation instructions of the appliance.

13. Open the doors and press the cover strip into the gap between the appliances.