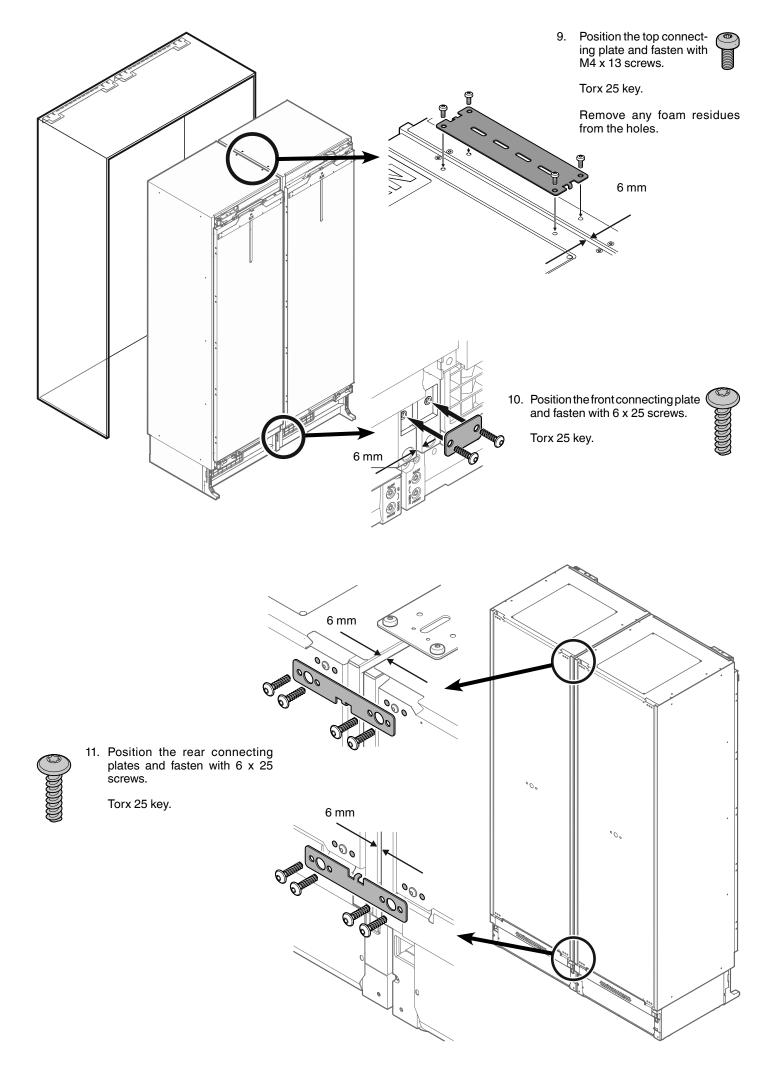

Complete the installation as described in chapter "Appliance installation" in the installation instructions of the appliance.

13. Open the doors and press the cover strip into the gap between the appliances.