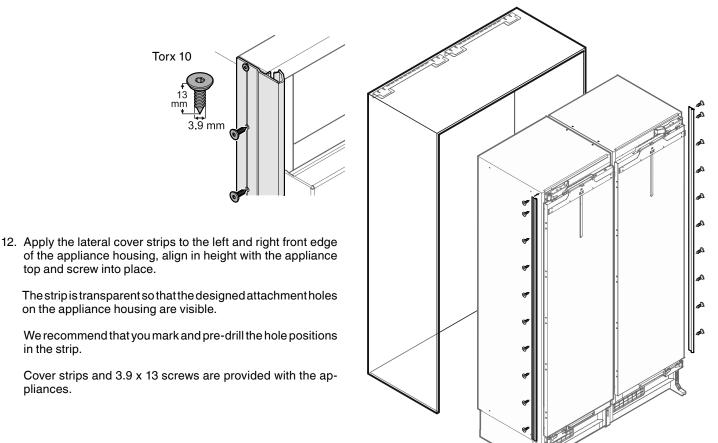

#### IMPORTANT

There should be no air pockets between heating blanket film and appliance wall.

Please note for SBS assembly with an EWT / EWP appliance:

in the strip.

pliances.

The depth of the door panel cannot be adjusted on an EWT / EWP appliance after the appliance has been secured in the recess.