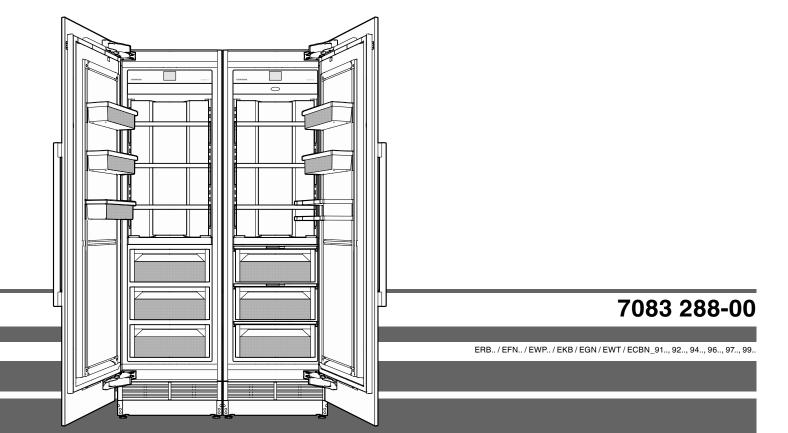

### Installation

Risk of fire or damage

The accessories kit is intended for use only with the appliances listed below.

EKB 9271, EKB 9471, EKB 9671 ERB.. 96.., ERB.. 97.., ERB.. 99.. EGN 9171, EGN 9271, EGN 9471, EGN 9671 EFN.. 94.., EFN.. 96.., EFN.. 97.., EFN.. 99.., EWT 9175, EWT 9275 EWP.. 94.., EWP.. 96.. ECBN 9471, ECBN 9671, ECBN 9673 ECBN.. 97.., ECBN.. 99..

Side by Side installation should only be carried out by a trained expert. We recommend this procedure be carried out by two people.