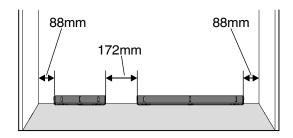

1. Positioning the anti-tipping device

2 appliances:

3 appliance:

2. See chapter "Installation instructions - Mounting the anti-tipping device"

Affix the heating blanket to the left side wall of the right appliance.
Upper edge of blanket 63 mm downwards from the appliance top.