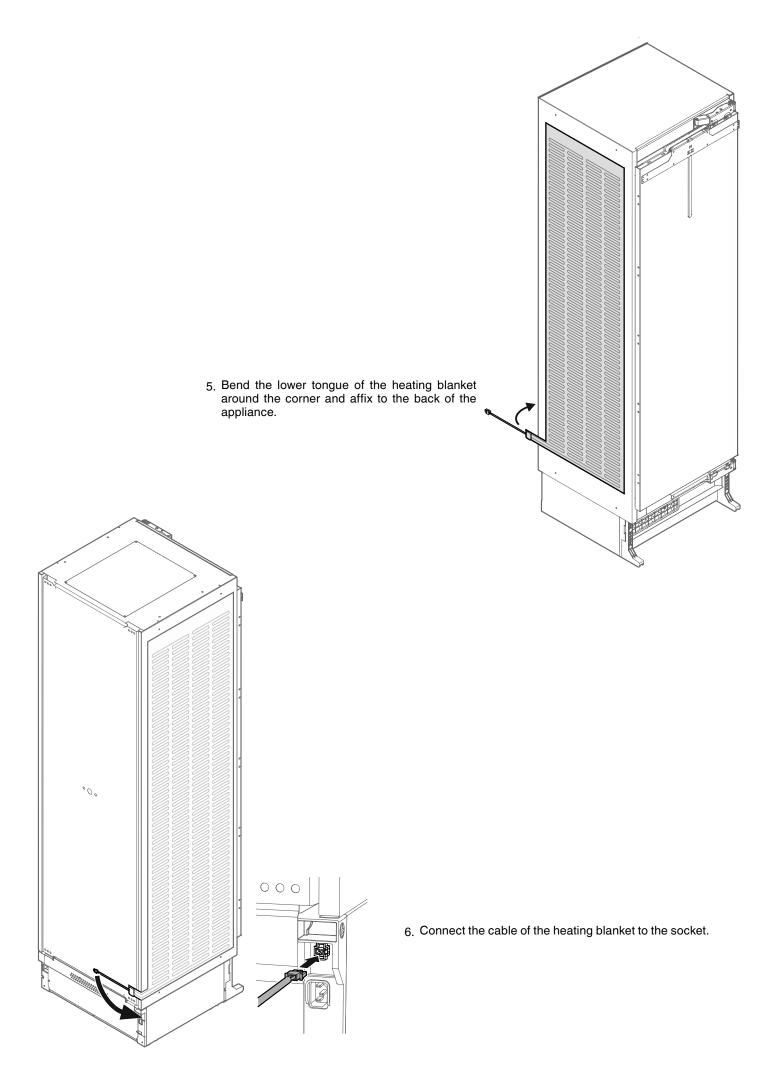

1. Positioning the anti-tipping device

2 appliances:

3 appliance:

2. See chapter "Installation instructions - Mounting the anti-tipping device"

Affix the heating blanket to the left side wall of the right appliance.
Upper edge of blanket 63 mm downwards from the appliance top.

Front edge of blanket 32 mm from the front of the appliance housing.

Remove the protective film a bit at a time as you go and flatten the heating blanket top down.