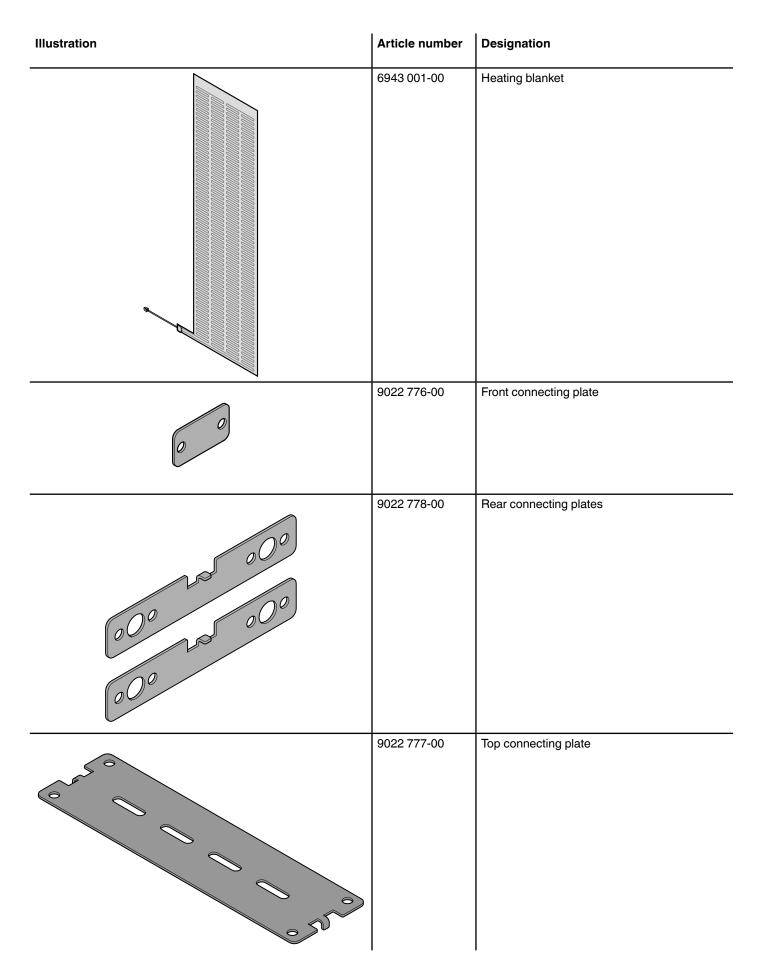

## Supplied accessories

| Illustration | Article number | Designation         |
|--------------|----------------|---------------------|
|              | 7641 033-00    | Cover strip         |
|              | 4098 066-01    | 10x - Screws 6 x 25 |
|              | 4084 005-01    | 4x - Screws M4 x 13 |