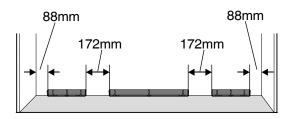

1. Positioning the anti-tipping device

2 appliances:

3 appliance:

2. See chapter "Installation instructions - Mounting the anti-tipping device"

Affix the heating blanket to the left side wall of the right appliance.
Upper edge of blanket 63 mm downwards from the appliance top.