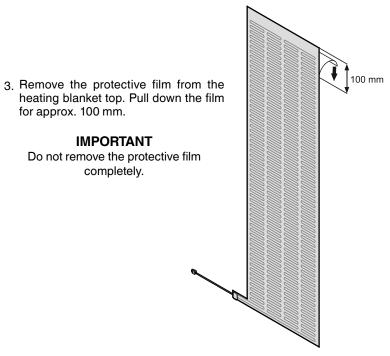

1. Positioning the anti-tipping device

2 appliances:

3 appliance:

2. See chapter "Installation instructions - Mounting the anti-tipping device"

Affix the heating blanket to the left side wall of the right appliance.
Upper edge of blanket 63 mm downwards from the appliance top.

Front edge of blanket 32 mm from the front of the appliance housing.

Remove the protective film a bit at a time as you go and flatten the heating blanket top down.