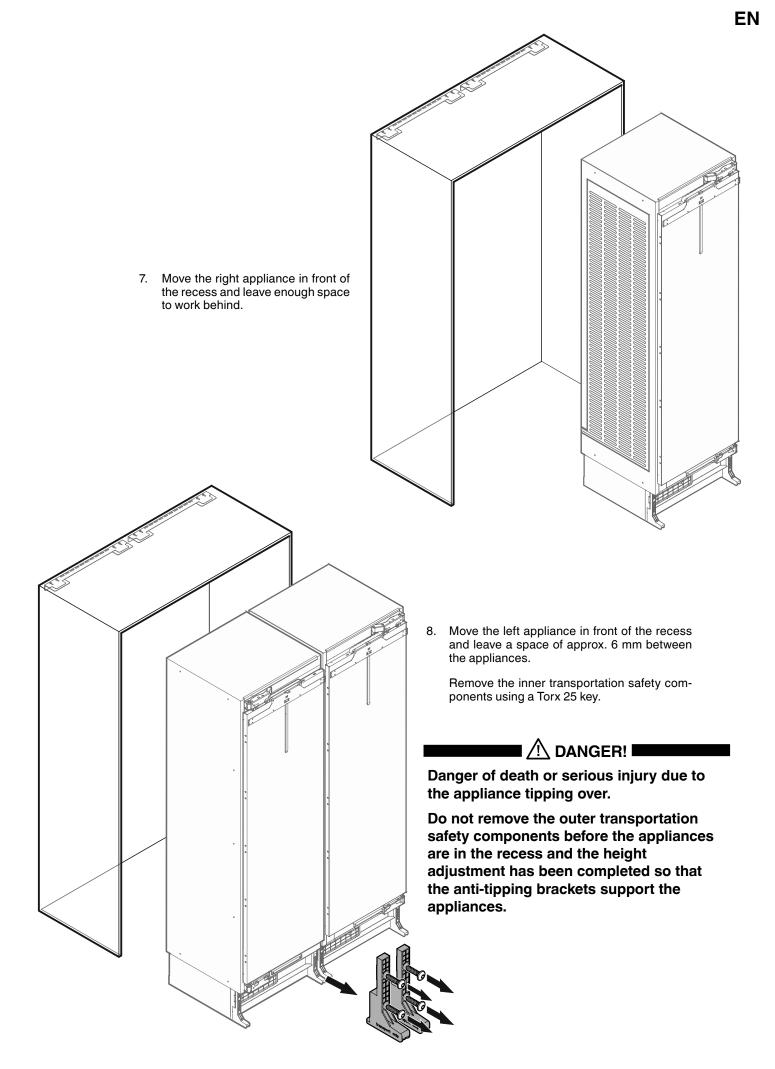

## Anti-tipping device

- The supplied anti-tipping bracket must be installed in all cases. This prevents the appliance from tipping over when the fully loaded door is opened.
- May only be installed by trained personnel.
- The 6 x 60 mm screws are designed for standard dry walls.
- If the anti-tipping bracket cannot be secured properly using the 6 x 60 mm screws, use suitable anchors or different screws.

1. Positioning the anti-tipping device

2 appliances:

3 appliance:

2. See chapter "Installation instructions - Mounting the anti-tipping device"

Affix the heating blanket to the left side wall of the right appliance.
Upper edge of blanket 63 mm downwards from the appliance top.