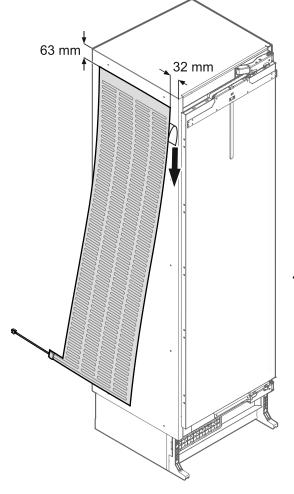

1. Positioning the anti-tipping device

2 appliances:

3 appliance:

2. See chapter "Installation instructions - Mounting the anti-tipping device"

Affix the heating blanket to the left side wall of the right appliance.
Upper edge of blanket 63 mm downwards from the appliance top.

Front edge of blanket 32 mm from the front of the appliance housing.

Remove the protective film a bit at a time as you go and flatten the heating blanket top down.