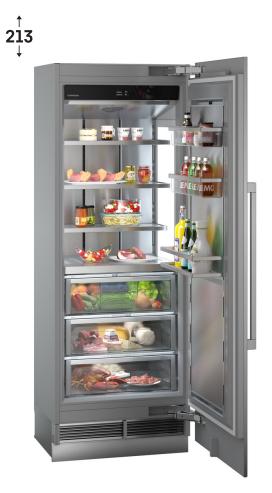

## ERBh 9770

Integrated refrigerator with BioFresh

| Туре                                  | Fixed door / Built-in appliance for integrated use       |
|---------------------------------------|----------------------------------------------------------|
| Energy consump. in 365 days/24 h      | 234 kWh                                                  |
| Total volume                          | 4411'                                                    |
| Frequency / voltage                   | 50/60 Hz / 220-240 V~                                    |
| Connection Rating                     | 1.5 A 236.2 W                                            |
| Aperture dimensions in cm (h / w / d) | 213.4 / 76.2 / min. 63.5                                 |
| Controls                              |                                                          |
| Type of Control                       | 3.5" LCD colour display, behind the door, touch- & swipe |
|                                       | Digital temperature display for fridge and BioFresh      |
|                                       | compartments                                             |
| Interface                             | SmartDeviceBox: optional accessory                       |
|                                       | (Only available in selected countries)                   |
| Alarm in case of malfunction          | visual and acoustic                                      |
| Fridge compartment                    |                                                          |
| Forced air system                     | PowerCooling with FreshAir activated charcoal filter     |
| Door interior                         | GlassLine storage shelves with bottle holder             |
| Bottle shelf                          | Integrated bottle shelf                                  |
| Interior light                        | InfinityLight                                            |
|                                       | LED BioFresh lighting                                    |
| BioFresh-Safes                        | 3 BioFresh Safes with SoftTelescopic, 1 FlexSystem       |
| Features                              |                                                          |
| Door hinges                           | Reversible door hinging, right                           |
| Replaceable door seal                 | yes                                                      |
| EAN-Nr.                               | 9005382276631                                            |
|                                       |                                                          |

#### Fully Integrated ERBh 9770

Fully Integrated ERBh 9770