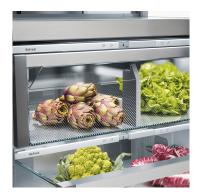

FlexSystem

FlexSystem offers a simple-to-use, flexible organization system for sorting and separating foods stored in your favorite BioFresh drawer. Fruits and vegetables can be kept clearly separated, or foods can be stored according to use-by date.