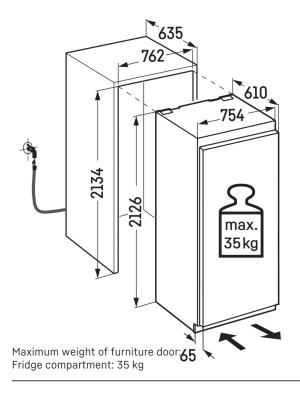

# **Technical drawing**

Products and their details are staged for advertising purposes. Whilst every effort is made to ensure all specifications and information in this flyer are accurate, Liebherr reserves the right to make changes without notification. Where actual appliance measurements, specifications, and ratings are crucial, we recommend that the actual appliance installation instructions that accompany each appliance be checked. Liebherr will not be liable for any damage. (21.03.2025)

## ERBh 9770

Integrated refrigerator with BioFresh

| Туре                                  | Fixed door / Built-in appliance for integrated use       |
|---------------------------------------|----------------------------------------------------------|
| Energy consump. in 365 days/24 h      | 234 kWh                                                  |
| Total volume                          | 4411'                                                    |
| Frequency / voltage                   | 50/60 Hz / 220-240 V~                                    |
| Connection Rating                     | 1.5 A 236.2 W                                            |
| Aperture dimensions in cm (h / w / d) | 213.4 / 76.2 / min. 63.5                                 |
| Controls                              |                                                          |
| Type of Control                       | 3.5" LCD colour display, behind the door, touch- & swipe |
|                                       | Digital temperature display for fridge and BioFresh      |
|                                       | compartments                                             |
| Interface                             | SmartDeviceBox: optional accessory                       |
|                                       | (Only available in selected countries)                   |
| Alarm in case of malfunction          | visual and acoustic                                      |
| Fridge compartment                    |                                                          |
| Forced air system                     | PowerCooling with FreshAir activated charcoal filter     |
| Door interior                         | GlassLine storage shelves with bottle holder             |
| Bottle shelf                          | Integrated bottle shelf                                  |
| Interior light                        | InfinityLight                                            |
|                                       | LED BioFresh lighting                                    |
| BioFresh-Safes                        | 3 BioFresh Safes with SoftTelescopic, 1 FlexSystem       |
| Features                              |                                                          |
| Door hinges                           | Reversible door hinging, right                           |
| Replaceable door seal                 | yes                                                      |
| EAN-Nr.                               | 9005382276631                                            |
|                                       |                                                          |