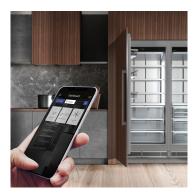

SmartDevice

Your Liebherr may well be standing in the kitchen – but if you want, it can also be connected to the Internet at any time. The SmartDeviceBox opens the door to all the Smart Home benefits. Simply plug it in, switch it on and connect your Liebherr to the network via WiFi. The Monolith is supplied with a SmartDeviceBox.