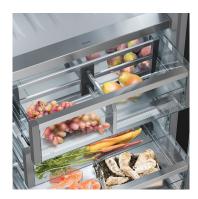

### Features

**BioFresh-Plus** 

Liebherr's BioFresh technology guarantees the perfect climate for superior, long-lasting food freshness. In addition to two BioFresh drawers, the third Monolith refrigerator drawer can be set as BioFresh-Plus, lowering temperatures down to - 2 °C (28°F), ideal for storing fresh fish and seafood.

FlexSystem

FlexSystem offers a simple-to-use, flexible organization system for sorting and separating foods stored in your favorite BioFresh drawer. Fruits and vegetables can be kept clearly separated, or foods can be stored according to use-by date.