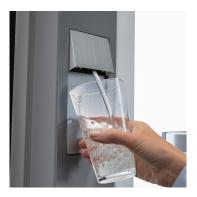

InfinitySpring

The seamlessly integrated, flushmounted InfinitySpring internal water dispenser is there when you need it, and virtually invisible when you don't, and can accommodate pitchers of any size. Liebherr's filtration system eliminates harmful contaminates, resulting in crisp, clear, fresh tasting water.