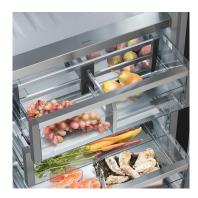

## Features

**BioFresh-Plus** 

Liebherr's BioFresh technology guarantees the perfect climate for superior, long-lasting food freshness. In addition to two BioFresh drawers, the third Monolith refrigerator drawer can be set as BioFresh-Plus, lowering temperatures down to - 2 °C (28°F), ideal for storing fresh fish and seafood.