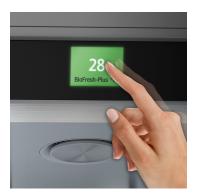

## Features

**BioFresh-Plus** 

Liebherr's BioFresh technology guarantees the perfect climate for superior, long-lasting food freshness. In addition to two BioFresh drawers, the third Monolith refrigerator drawer can be set as BioFresh-Plus, lowering temperatures down to - 2 °C (28°F), ideal for storing fresh fish and seafood.

#### InfinitySwipe

For a touch more comfort, the userfriendly InfinitySwipe electronic touch control with a bright and clear 3.5-inch display can be operated intuitively and effortlessly via touch & swipe.