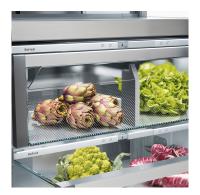

FlexSystem

FlexSystem offers a simple-to-use, flexible organization system for sorting and separating foods stored in your favorite BioFresh drawer. Fruits and vegetables can be kept clearly separated, or foods can be stored according to use-by date.