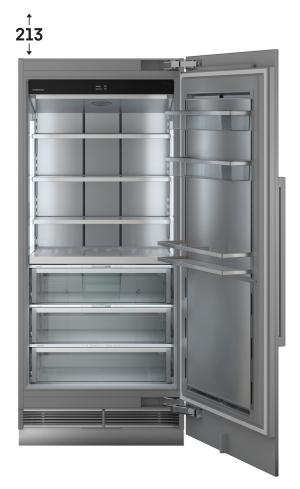

ERBh 9970

Integrated refrigerator with BioFresh

/////////

## ERBh 9970

Integrated refrigerator with BioFresh

## LIEBHERR

G German Engineering

| Туре                                  | Fixed door / Built-in appliance for integrated use       |
|---------------------------------------|----------------------------------------------------------|
| Energy consump. in 365 days/24 h      | 263 kWh                                                  |
| Frequency / voltage                   | 50/60 Hz / 220-240 V~                                    |
| Connection Rating                     | 1.5 A 248.5 W                                            |
| Aperture dimensions in cm (h / w / d) | 213.4 / 91.4 / min. 63.5                                 |
| Controls                              |                                                          |
| Type of Control                       | 3.5" LCD colour display, behind the door, touch- & swipe |
|                                       | Digital temperature display for fridge and BioFresh      |
|                                       | compartments                                             |
| Alarm in case of malfunction          | visual and acoustic                                      |
| Fridge compartment                    |                                                          |
| Forced air system                     | PowerCooling with FreshAir activated charcoal filter     |
| Door interior                         | GlassLine storage shelves with bottle holder             |
| Bottle shelf                          | Integrated bottle shelf                                  |
| Interior light                        | InfinityLight                                            |
|                                       | LED BioFresh lighting                                    |
| BioFresh-Safes                        | 3 BioFresh Safes with SoftTelescopic, 1 FlexSystem       |
| Features                              |                                                          |
| Door hinges                           | Reversible door hinging, right                           |
| Replaceable door seal                 | yes                                                      |
| EAN-Nr.                               | 9005382276679                                            |

## **Technical drawing**

Products and their details are staged for advertising purposes. Whilst every effort is made to ensure all specifications and information in this flyer are accurate, Liebherr reserves the right to make changes without notification. Where actual appliance measurements, specifications, and ratings are crucial, we recommend that the actual appliance installation instructions that accompany each appliance be checked. Liebherr will not be liable for any damage. (24.03.2025)