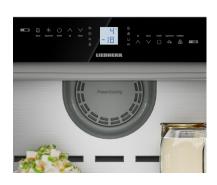

## **ECBN 8872**

Integrated fridge-freezer with BioFresh and NoFrost

| Туре                                   | Fixed door / Built-in appliance for integrated use                      |
|----------------------------------------|-------------------------------------------------------------------------|
| Energy consumption (kWh/yr)/Star ratir | ng <b>338 / 4.5</b>                                                     |
| Total volume                           | 52211                                                                   |
| Volume                                 | BioFresh compartment: <b>70.6</b> l / Freezer compartment: <b>160</b> l |
| Noise output                           | 39 dB(A)                                                                |
| Climate rating                         | SN-T (+10 °C to +43 °C)                                                 |
| Frequency / voltage                    | 50/60 Hz / 220-240 V~                                                   |
| Connection Rating                      | 2.5 A 189.4 W                                                           |
| Aperture dimensions in cm (h / w / d)  | 203.2-207.2 / 91.5 / min. 63.5                                          |
| Controls                               |                                                                         |
| Type of Control                        | MagicEye, touch electronic                                              |
|                                        | Digital temperature display for fridge, BioFresh and freezer            |
|                                        | compartments                                                            |
| Door alarm                             | acoustic                                                                |
| Alarm in case of malfunction           | visual and acoustic                                                     |
| Fridge compartment                     |                                                                         |
| Forced air system                      | PowerCooling                                                            |
| Door interior                          | Comfort GlassLine storage shelves with bottle holder, egg tray          |
| Bottle shelf                           | Integrated bottle shelf                                                 |
| Interior light                         | LED light column on both sides and LED ceiling lighting                 |
|                                        | LED BioFresh lighting                                                   |
| BioFresh-Safes                         | 2 BioFresh safes on telescopic rails                                    |
|                                        | set variably to either HydroSafe or DrySafe                             |
| Freezer compartment                    |                                                                         |
| Interior light                         | LED lighting                                                            |
| Number of drawers                      | 2 drawers on telescopic rails                                           |
| IceMaker                               | with fixed 3/4" water connection                                        |
| Ice cube capacity in 24 hours          | 1.4 kg                                                                  |
| Ice cube stock                         | 2.7 kg                                                                  |
| Freezing capacity in 24 hours          | 9.5 kg                                                                  |
| Features                               |                                                                         |
| Door hinges                            | Door hinge left fixed/right fixed                                       |
| Replaceable door seal                  | yes                                                                     |
| EAN-Nr.                                | 9005382271254                                                           |

Door alarm

The audible door alarm alerts the user if the door has been open for longer than 60 seconds for safe protection of the food.