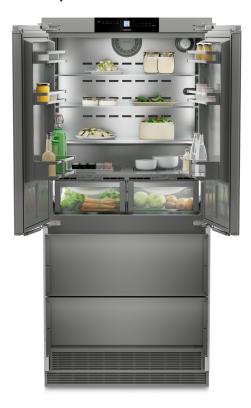

## **ECBN 8872**

Integrated fridge-freezer with BioFresh and NoFrost

| Туре                                   | Fixed door / Built-in appliance for integrated use                      |
|----------------------------------------|-------------------------------------------------------------------------|
| Energy consumption (kWh/yr)/Star ratir | ng <b>338 / 4.5</b>                                                     |
| Total volume                           | 52211                                                                   |
| Volume                                 | BioFresh compartment: <b>70.6</b> l / Freezer compartment: <b>160</b> l |
| Noise output                           | 39 dB(A)                                                                |
| Climate rating                         | SN-T (+10 °C to +43 °C)                                                 |
| Frequency / voltage                    | 50/60 Hz / 220-240 V~                                                   |
| Connection Rating                      | 2.5 A 189.4 W                                                           |
| Aperture dimensions in cm (h / w / d)  | 203.2-207.2 / 91.5 / min. 63.5                                          |
| Controls                               |                                                                         |
| Type of Control                        | MagicEye, touch electronic                                              |
|                                        | Digital temperature display for fridge, BioFresh and freezer            |
|                                        | compartments                                                            |
| Door alarm                             | acoustic                                                                |
| Alarm in case of malfunction           | visual and acoustic                                                     |
| Fridge compartment                     |                                                                         |
| Forced air system                      | PowerCooling                                                            |
| Door interior                          | Comfort GlassLine storage shelves with bottle holder, egg tray          |
| Bottle shelf                           | Integrated bottle shelf                                                 |
| Interior light                         | LED light column on both sides and LED ceiling lighting                 |
|                                        | LED BioFresh lighting                                                   |
| BioFresh-Safes                         | 2 BioFresh safes on telescopic rails                                    |
|                                        | set variably to either HydroSafe or DrySafe                             |
| Freezer compartment                    |                                                                         |
| Interior light                         | LED lighting                                                            |
| Number of drawers                      | 2 drawers on telescopic rails                                           |
| IceMaker                               | with fixed 3/4" water connection                                        |
| Ice cube capacity in 24 hours          | 1.4 kg                                                                  |
| Ice cube stock                         | 2.7 kg                                                                  |
| Freezing capacity in 24 hours          | 9.5 kg                                                                  |
| Features                               |                                                                         |
| Door hinges                            | Door hinge left fixed/right fixed                                       |
| Replaceable door seal                  | yes                                                                     |
| EAN-Nr.                                | 9005382271254                                                           |

#### **BioFresh**

Sensitive food also stays fresh for a long time in BioFresh safes. For example, a temperature of close to 0 °C means the Meat & Dairy safe provides the ideal storage conditions for meat or fresh milk. There's also higher humidity in the Fruit & Vegetable safe thanks to the airtight closure – perfect for fruit and vegetables. The best part is: all optimal adjustments are made in the factory.

#### **DuoCooling**

DuoCooling uses two completely separate refrigeration circuits to ensure no air is exchanged between the fridge and freezer compartments. The food neither dries out nor is odour transferred. This means throwing less away, shopping less often, but saving more and greater enjoyment.

**NoFrost** 

When you open your freezer, you want to see frozen food – and certainly not ice and frost. NoFrost protects the freezer compartment from unwanted icing, which consumes a lot of energy and can be expensive. NoFrost means no more tedious and time-consuming defrosting of the freezer compartment, more time for other things – and saving money.