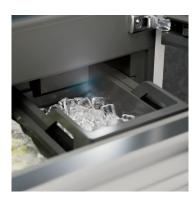

IceMaker with fixed water connection

Are there any ice cubes left? The IceMaker means you never have to ask. With the IceMaker with fixed water connection, the water comes directly from the tap. The MaxIce function allows you to produce up to 1.5 kg of ice cubes a day. The versatile ice compartment separator lets you choose the amount of ice cubes you want to store; easy and just as you like it.