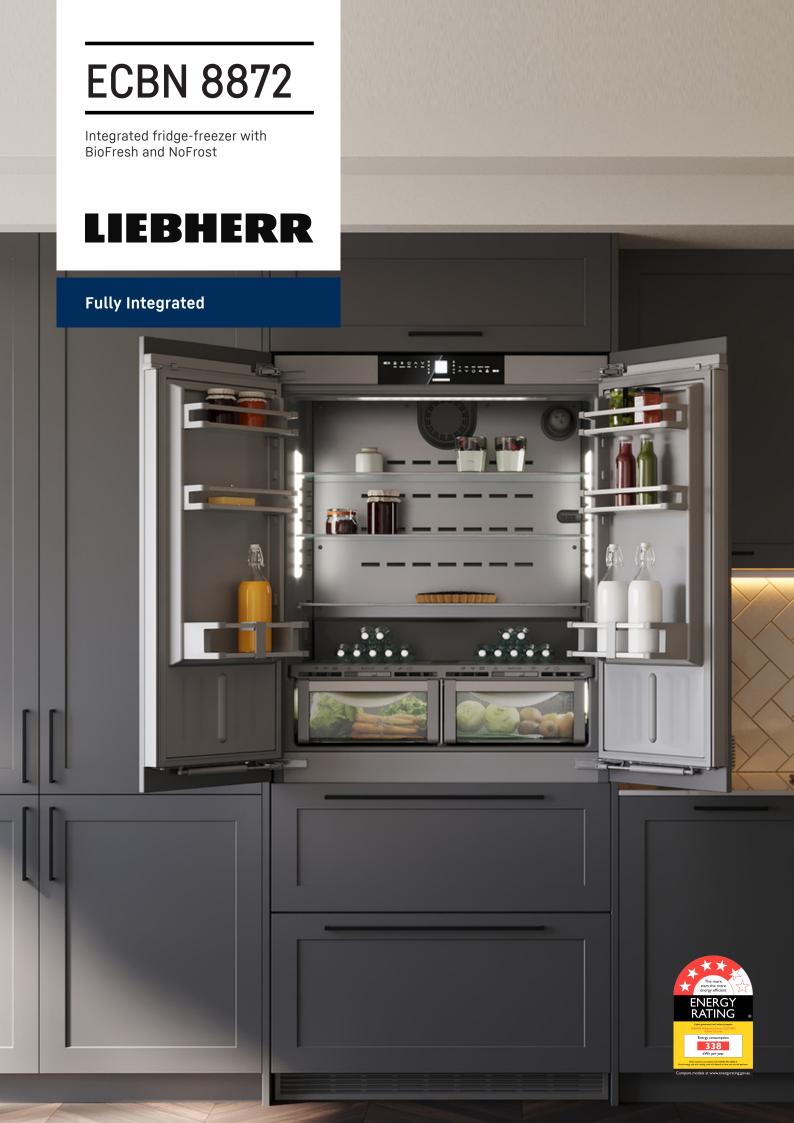

## **ECBN 8872**

Integrated fridge-freezer with BioFresh and NoFrost

| Туре                                   | Fixed door / Built-in appliance for integrated use                      |
|----------------------------------------|-------------------------------------------------------------------------|
| Energy consumption (kWh/yr)/Star ratir | ng <b>338 / 4.5</b>                                                     |
| Total volume                           | 52211                                                                   |
| Volume                                 | BioFresh compartment: <b>70.6</b> l / Freezer compartment: <b>160</b> l |
| Noise output                           | 39 dB(A)                                                                |
| Climate rating                         | SN-T (+10 °C to +43 °C)                                                 |
| Frequency / voltage                    | 50/60 Hz / 220-240 V~                                                   |
| Connection Rating                      | 2.5 A 189.4 W                                                           |
| Aperture dimensions in cm (h / w / d)  | 203.2-207.2 / 91.5 / min. 63.5                                          |
| Controls                               |                                                                         |
| Type of Control                        | MagicEye, touch electronic                                              |
|                                        | Digital temperature display for fridge, BioFresh and freezer            |
|                                        | compartments                                                            |
| Door alarm                             | acoustic                                                                |
| Alarm in case of malfunction           | visual and acoustic                                                     |
| Fridge compartment                     |                                                                         |
| Forced air system                      | PowerCooling                                                            |
| Door interior                          | Comfort GlassLine storage shelves with bottle holder, egg tray          |
| Bottle shelf                           | Integrated bottle shelf                                                 |
| Interior light                         | LED light column on both sides and LED ceiling lighting                 |
|                                        | LED BioFresh lighting                                                   |
| BioFresh-Safes                         | 2 BioFresh safes on telescopic rails                                    |
|                                        | set variably to either HydroSafe or DrySafe                             |
| Freezer compartment                    |                                                                         |
| Interior light                         | LED lighting                                                            |
| Number of drawers                      | 2 drawers on telescopic rails                                           |
| IceMaker                               | with fixed 3/4" water connection                                        |
| Ice cube capacity in 24 hours          | 1.4 kg                                                                  |
| Ice cube stock                         | 2.7 kg                                                                  |
| Freezing capacity in 24 hours          | 9.5 kg                                                                  |
| Features                               |                                                                         |
| Door hinges                            | Door hinge left fixed/right fixed                                       |
| Replaceable door seal                  | yes                                                                     |
| EAN-Nr.                                | 9005382271254                                                           |