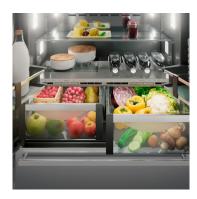

#### **BioFresh**

Sensitive food also stays fresh for a long time in BioFresh safes. For example, a temperature of close to 0 °C means the Meat & Dairy safe provides the ideal storage conditions for meat or fresh milk. There's also higher humidity in the Fruit & Vegetable safe thanks to the airtight closure – perfect for fruit and vegetables. The best part is: all optimal adjustments are made in the factory.

#### **DuoCooling**

DuoCooling uses two completely separate refrigeration circuits to ensure no air is exchanged between the fridge and freezer compartments. The food neither dries out nor is odour transferred. This means throwing less away, shopping less often, but saving more and greater enjoyment.