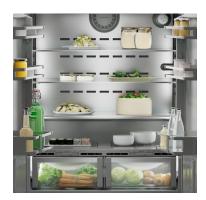

r.                                | 9005382271254                                                           |

 $<sup>^{1}</sup>$  In accordance with Regulation EU 2019/2016 we indicate the total volume to the nearest integer (rounded off) and the volume of the frozen compartments and refrigeration compartments to one place after the decimal point.

### LIEBHERR

### **Features**



#### **BioFresh**

Sensitive food also stays fresh for a long time in BioFresh safes. For example, a temperature of close to 0 °C means the Meat & Dairy safe provides the ideal storage conditions for meat or fresh milk. There's also higher humidity in the Fruit & Vegetable safe thanks to the airtight closure – perfect for fruit and vegetables. The best part is: all optimal adjustments are made in the factory.



#### **DuoCooling**

DuoCooling uses two completely separate refrigeration circuits to ensure no air is exchanged between the fridge and freezer compartments. The food neither dries out nor is odour transferred. This means throwing less away, shopping less often, but saving more and greater enjoyment.



IceMaker with fixed water connection

Are there any ice cubes left? The IceMaker means you never have to ask. With the IceMaker with fixed water connection, the water comes directly from the tap. The MaxIce function allows you to produce up to 1.5 kg of ice cubes a day. The versatile ice compartment separator lets you choose the amount of ice cubes you want to store; easy and just as you like it.



**NoFrost** 

When you open your freezer, you want to see frozen food – and certainly not