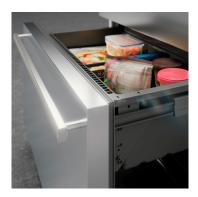

**NoFrost** 

When you open your freezer, you want to see frozen food – and certainly not ice and frost. NoFrost protects the freezer compartment from unwanted icing, which consumes a lot of energy and can be expensive. NoFrost means no more tedious and time-consuming defrosting of the freezer compartment, more time for other things – and saving money.

SuperFrost

Want to freeze your fresh food in a way that preserves vitamins? Simply activate SuperFrost – and the freezer compartment will increase its cooling capacity. In this way, the temperature remains constant when you place in unfrozen food. SuperFrost is also energy-saving: if you don't switch off the function manually, it automatically deactivates itself after 65 hours.