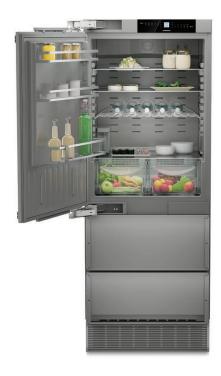

# HC 1571G

Fully Integrated Appliances

### **Refrigeration and Freezing**

home.liebherr.com

| Freezer Temperature range °F (°C) +7°F to -17°F (-14°C to -27°C)  Water filter -  Ice maker Watertank  Ice cube output lbs. (kg.) 2.6(1.2)  Ice cube stock lbs. (kg.) 6(2.7)  Door hinges left  Product dimensions                                                                                                                                                                                                                                                                                                                                                                                                                                                                                                                                                                                                                                                                                                                                                                                                                                                                                                                                                                                                                                                                                                                                                                                                                                                                                                                                                                                                                                                                                                                                                                                                                                                                                                                                                                                                                                                                                                             |                                        | HC 1571G                        |
|--------------------------------------------------------------------------------------------------------------------------------------------------------------------------------------------------------------------------------------------------------------------------------------------------------------------------------------------------------------------------------------------------------------------------------------------------------------------------------------------------------------------------------------------------------------------------------------------------------------------------------------------------------------------------------------------------------------------------------------------------------------------------------------------------------------------------------------------------------------------------------------------------------------------------------------------------------------------------------------------------------------------------------------------------------------------------------------------------------------------------------------------------------------------------------------------------------------------------------------------------------------------------------------------------------------------------------------------------------------------------------------------------------------------------------------------------------------------------------------------------------------------------------------------------------------------------------------------------------------------------------------------------------------------------------------------------------------------------------------------------------------------------------------------------------------------------------------------------------------------------------------------------------------------------------------------------------------------------------------------------------------------------------------------------------------------------------------------------------------------------------|----------------------------------------|---------------------------------|
| Sound rating** dB(A) 39  Total refrigerator capacity cu.ft. (I) 9.8(278)  BioFresh compartment cu.ft. (I) -  Freezer capacity cu.ft. (I) 4.3(122)  Electronic control Touch electronic  Defrost type Automatic  Interior light LED  Number of shelves 3 + bottle rack  Number of BioFresh drawers -  Number of Freezer drawers 2  Refrigerator Temperature range °F (°C) +36°F to +43°F (+2°C to +6°C)  Freezer Temperature range °F (°C) +7°F to -17°F (-14°C to -27°C)  Water filter -  Ice maker Watertank  Ice cube output lbs. (kg.) 2.6(1.2)  Ice cube stock lbs. (kg.) 6(2.7)  Door hinges left  Product dimensions  in inch (H / W / D) 79 11/16" / 29 13/16" / 24 1/1 in cm (H / W / D) 202.4/75.7/61  Cut out dimensions  in inch (H / W / D) 80"-81 5/8" / 30" / 25" in cm (H / W / D)  in cm (H / W / D) 350.5(159)                                                                                                                                                                                                                                                                                                                                                                                                                                                                                                                                                                                                                                                                                                                                                                                                                                                                                                                                                                                                                                                                                                                                                                                                                                                                                                | Energy consumption (kWh/y)             | 530                             |
| Total refrigerator capacity cu.ft. (I)  BioFresh compartment cu.ft. (I)  Freezer capacity cu.ft. (I)  Electronic control  Defrost type  Automatic  Interior light  Number of shelves  Number of BioFresh drawers  Number of freezer drawers  Refrigerator Temperature range °F (°C)  Water filter  Ice maker  Ice cube output lbs. (kg.)  Door hinges  In inch (H / W / D)  in cm (H / W / D)  Net weight lbs. (kg)  Selectronic control  4.3(122)  4.3(122)  4.3(122)  5.4(3(122)  5.4(3(122)  5.4(3(122)  5.4(3(122)  5.4(3(122)  5.4(3(122)  5.4(3)  6.4(3)  7.4(4)  7.4(4)  7.4(4)  7.4(4)  7.4(4)  7.4(4)  7.4(4)  7.4(4)  8.4(4)  8.4(4)  8.4(4)  8.4(4)  8.4(4)  8.4(4)  8.4(4)  8.4(4)  8.4(4)  8.4(4)  8.4(4)  8.4(4)  8.4(4)  8.4(4)  8.4(4)  8.4(4)  8.4(4)  8.4(4)  8.4(4)  8.4(4)  8.4(4)  8.4(4)  8.4(4)  8.4(4)  8.4(4)  8.4(4)  8.4(4)  8.4(4)  8.4(4)  8.4(4)  8.4(4)  8.4(4)  8.4(4)  8.4(4)  8.4(4)  8.4(4)  8.4(4)  8.4(4)  8.4(4)  8.4(4)  8.4(4)  8.4(4)  8.4(4)  8.4(4)  8.4(4)  8.4(4)  8.4(4)  8.4(4)  8.4(4)  8.4(4)  8.4(4)  8.4(4)  8.4(4)  8.4(4)  8.4(4)  8.4(4)  8.4(4)  8.4(4)  8.4(4)  8.4(4)  8.4(4)  8.4(4)  8.4(4)  8.4(4)  8.4(4)  8.4(4)  8.4(4)  8.4(4)  8.4(4)  8.4(4)  8.4(4)  8.4(4)  8.4(4)  8.4(4)  8.4(4)  8.4(4)  8.4(4)  8.4(4)  8.4(4)  8.4(4)  8.4(4)  8.4(4)  8.4(4)  8.4(4)  8.4(4)  8.4(4)  8.4(4)  8.4(4)  8.4(4)  8.4(4)  8.4(4)  8.4(4)  8.4(4)  8.4(4)  8.4(4)  8.4(4)  8.4(4)  8.4(4)  8.4(4)  8.4(4)  8.4(4)  8.4(4)  8.4(4)  8.4(4)  8.4(4)  8.4(4)  8.4(4)  8.4(4)  8.4(4)  8.4(4)  8.4(4)  8.4(4)  8.4(4)  8.4(4)  8.4(4)  8.4(4)  8.4(4)  8.4(4)  8.4(4)  8.4(4)  8.4(4)  8.4(4)  8.4(4)  8.4(4)  8.4(4)  8.4(4)  8.4(4)  8.4(4)  8.4(4)  8.4(4)  8.4(4)  8.4(4)  8.4(4)  8.4(4)  8.4(4)  8.4(4)  8.4(4)  8.4(4)  8.4(4)  8.4(4)  8.4(4)  8.4(4)  8.4(4)  8.4(4)  8.4(4)  8.4(4)  8.4(4)  8.4(4)  8.4(4)  8.4(4)  8.4(4)  8.4(4)  8.4(4)  8.4(4)  8.4(4)  8.4(4)  8.4(4)  8.4(4)  8.4(4)  8.4(4)  8.4(4)  8.4(4)  8.4(4)  8.4(4)  8.4(4)  8.4(4)  8.4(4)  8.4(4)  8.4(4)  8.4(4)  8.4(4)  8.4(4)  8.4(4)  8.4(4)  8.4(4)  8.4(4)  8.4(4)  8.4(4)  8.4(4)  8.4(4) | Estimated Yearly Energy Cost* in US\$  | 74                              |
| BioFresh compartment cu.ft. (I)  Freezer capacity cu.ft. (I)  Electronic control  Defrost type  Automatic  Interior light  LED  Number of shelves  Number of BioFresh drawers  Number of freezer drawers  Preezer Temperature range °F (°C)  Water filter  Ice maker  Ice cube output lbs. (kg.)  Door hinges  In inch (H / W / D)  In cm (H / W / D)  In cm (H / W / D)  Net weight lbs. (kg)  Automatic  Automatic  Touch electronic  4.3(122)  4.3(122)  5.4(122)  5.4(122)  5.4(122)  5.4(123)  5.4(123)  6.4(123)  6.4(123)  6.4(123)  6.4(123)  6.4(123)  6.4(123)  6.4(123)  6.4(123)  6.4(123)  6.4(123)  6.4(123)  6.4(123)  6.4(123)  6.4(123)  6.4(123)  6.4(123)  6.4(123)  6.4(123)  6.4(123)  6.4(123)  6.4(123)  6.4(123)  6.4(123)  6.4(123)  6.4(123)  6.4(123)  6.4(123)  6.4(123)  6.4(123)  6.4(123)  6.4(123)  6.4(123)  6.4(123)  6.4(123)  6.4(123)  6.4(123)  6.4(123)  6.4(123)  6.4(123)  6.4(123)  6.4(123)  6.4(123)  6.4(123)  6.4(123)  6.4(123)  6.4(123)  6.4(123)  6.4(123)  6.4(123)  6.4(123)  6.4(123)  6.4(123)  6.4(123)  6.4(123)  6.4(123)  6.4(123)  6.4(123)  6.4(123)  6.4(123)  6.4(123)  6.4(123)  6.4(123)  6.4(123)  6.4(123)  6.4(123)  6.4(123)  6.4(123)  6.4(123)  6.4(123)  6.4(123)  6.4(123)  6.4(123)  6.4(123)  6.4(123)  6.4(123)  6.4(123)  6.4(123)  6.4(123)  6.4(123)  6.4(123)  6.4(123)  6.4(123)  6.4(123)  6.4(123)  6.4(123)  6.4(123)  6.4(123)  6.4(123)  6.4(123)  6.4(123)  6.4(123)  6.4(123)  6.4(123)  6.4(123)  6.4(123)  6.4(123)  6.4(123)  6.4(123)  6.4(123)  6.4(123)  6.4(123)  6.4(123)  6.4(123)  6.4(123)  6.4(123)  6.4(123)  6.4(123)  6.4(123)  6.4(123)  6.4(123)  6.4(123)  6.4(123)  6.4(123)  6.4(123)  6.4(123)  6.4(123)  6.4(123)  6.4(123)  6.4(123)  6.4(123)  6.4(123)  6.4(123)  6.4(123)  6.4(123)  6.4(123)  6.4(123)  6.4(123)  6.4(123)  6.4(123)  6.4(123)  6.4(123)  6.4(123)  6.4(123)  6.4(123)  6.4(123)  6.4(123)  6.4(123)  6.4(123)  6.4(123)  6.4(123)  6.4(123)  6.4(123)  6.4(123)  6.4(123)  6.4(123)  6.4(123)  6.4(123)  6.4(123)  6.4(123)  6.4(123)  6.4(123)  6.4(123)  6.4(123)  6.4(123)  6.4(123)  6. | Sound rating** dB(A)                   | 39                              |
| Freezer capacity cu.ft. (I)  Electronic control  Defrost type Automatic  Interior light LED  Number of shelves 3 + bottle rack  Number of BioFresh drawers - Number of freezer drawers 2  Refrigerator Temperature range °F (°C)  Water filter  Ice maker  Ice cube output lbs. (kg.) Door hinges  In inch (H / W / D)  in cm (H / W / D)  in cm (H / W / D)  in cm (H / W / D)  Number of shelves 3 + bottle rack  Automatic  Touch electronic  4.3(122)  4.3(122)  4.36°F to +43°F (+2°C to +6°C)  4.7°F to -17°F (-14°C to -27°C)  4.7°F to -17°F (-14°C to -27°C)  4.7°F to -17°F (-14°C to -27°C)  4.36°F to +43°F (+2°C to +6°C)  4.7°F to -17°F (-14°C to -27°C)  4.36°F to +43°F (+2°C to +6°C)  4.36°F to +43°F (+2°C | Total refrigerator capacity cu.ft. (l) | 9.8(278)                        |
| Electronic control  Defrost type Automatic  Interior light LED  Number of shelves 3 + bottle rack  Number of door racks 3  Number of BioFresh drawers - Number of freezer drawers 2  Refrigerator Temperature range °F (°C) +36°F to +43°F (+2°C to +6°C)  Freezer Temperature range °F (°C) +7°F to -17°F (-14°C to -27°C)  Water filter - Ice maker Watertank Ice cube output lbs. (kg.) 2.6(1.2) Ice cube stock lbs. (kg.) 6(2.7) Door hinges Ieft  Product dimensions in inch (H / W / D) 79 11/16" / 29 13/16" / 24 1/1 in cm (H / W / D) 80"-81 5/8" / 30" / 25" in cm (H / W / D) in cm (H / W / D) in cm (H / W / D) 350.5(159)                                                                                                                                                                                                                                                                                                                                                                                                                                                                                                                                                                                                                                                                                                                                                                                                                                                                                                                                                                                                                                                                                                                                                                                                                                                                                                                                                                                                                                                                                        | BioFresh compartment cu.ft. (l)        | -                               |
| Defrost type  Automatic  Interior light  LED  Number of shelves  3 + bottle rack  Number of BioFresh drawers  - Number of freezer drawers  2  Refrigerator Temperature range °F (°C) +36°F to +43°F (+2°C to +6°C)  Freezer Temperature range °F (°C) +7°F to -17°F (-14°C to -27°C)  Water filter  - Ice maker  Watertank  Ice cube output lbs. (kg.)  2.6(1.2)  Ice cube stock lbs. (kg.)  6(2.7)  Door hinges  left  Product dimensions  in inch (H / W / D)  79 11/16" / 29 13/16" / 24 1/1  in cm (H / W / D)  80"-81 5/8" / 30" / 25"  in cm (H / W / D)  in cm (H / W / D)  350.5(159)                                                                                                                                                                                                                                                                                                                                                                                                                                                                                                                                                                                                                                                                                                                                                                                                                                                                                                                                                                                                                                                                                                                                                                                                                                                                                                                                                                                                                                                                                                                                  | Freezer capacity cu.ft. (l)            | 4.3(122)                        |
| Interior light  LED  Number of shelves  3 + bottle rack  Number of door racks  3  Number of BioFresh drawers  - Number of freezer drawers  2  Refrigerator Temperature range °F (°C) +36°F to +43°F (+2°C to +6°C)  Freezer Temperature range °F (°C) +7°F to -17°F (-14°C to -27°C)  Water filter  - Ice maker  Watertank  Ice cube output lbs. (kg.)  2.6(1.2)  Ice cube stock lbs. (kg.)  6(2.7)  Door hinges  left  Product dimensions  in inch (H / W / D)  79 11/16" / 29 13/16" / 24 1/1  in cm (H / W / D)  Cut out dimensions  in inch (H / W / D)  80"-81 5/8" / 30" / 25"  in cm (H / W / D)  70 3.2-207.2/76.2/63.5  Net weight lbs. (kg)  350.5(159)                                                                                                                                                                                                                                                                                                                                                                                                                                                                                                                                                                                                                                                                                                                                                                                                                                                                                                                                                                                                                                                                                                                                                                                                                                                                                                                                                                                                                                                              | Electronic control                     | Touch electronic                |
| Number of shelves       3 + bottle rack         Number of door racks       3         Number of BioFresh drawers       -         Number of freezer drawers       2         Refrigerator Temperature range °F (°C)       +36°F to +43°F (+2°C to +6°C)         Freezer Temperature range °F (°C)       +7°F to -17°F (-14°C to -27°C)         Water filter       -         Ice maker       Watertank         Ice cube output lbs. (kg.)       2.6(1.2)         Ice cube stock lbs. (kg.)       6(2.7)         Door hinges       left         Product dimensions       in inch (H / W / D)       79 11/16" / 29 13/16" / 24 1/1         in cm (H / W / D)       202.4/75.7/61         Cut out dimensions       in inch (H / W / D)       80"-81 5/8" / 30" / 25"         in cm (H / W / D)       203.2-207.2/76.2/63.5         Net weight lbs. (kg)       350.5(159)                                                                                                                                                                                                                                                                                                                                                                                                                                                                                                                                                                                                                                                                                                                                                                                                                                                                                                                                                                                                                                                                                                                                                                                                                                                              | Defrost type                           | Automatic                       |
| Number of door racks       3         Number of BioFresh drawers       -         Number of freezer drawers       2         Refrigerator Temperature range °F (°C)       +36°F to +43°F (+2°C to +6°C)         Freezer Temperature range °F (°C)       +7°F to -17°F (-14°C to -27°C)         Water filter       -         Ice maker       Watertank         Ice cube output lbs. (kg.)       2.6(1.2)         Ice cube stock lbs. (kg.)       6(2.7)         Door hinges       left         Product dimensions       in inch (H/W/D)       79 11/16" / 29 13/16" / 24 1/1         in cm (H/W/D)       202.4/75.7/61         Cut out dimensions       in inch (H/W/D)       80"-81 5/8" / 30" / 25"         in cm (H/W/D)       203.2-207.2/76.2/63.5         Net weight lbs. (kg)       350.5(159)                                                                                                                                                                                                                                                                                                                                                                                                                                                                                                                                                                                                                                                                                                                                                                                                                                                                                                                                                                                                                                                                                                                                                                                                                                                                                                                              | Interior light                         | LED                             |
| Number of BioFresh drawers       -         Number of freezer drawers       2         Refrigerator Temperature range °F (°C)       +36°F to +43°F (+2°C to +6°C)         Freezer Temperature range °F (°C)       +7°F to -17°F (-14°C to -27°C)         Water filter       -         Ice maker       Watertank         Ice cube output lbs. (kg.)       2.6(1.2)         Ice cube stock lbs. (kg.)       6(2.7)         Door hinges       left         Product dimensions       in inch (H / W / D)       79 11/16" / 29 13/16" / 24 1/1         in cm (H / W / D)       202.4/75.7/61         Cut out dimensions       in inch (H / W / D)       80"-81 5/8" / 30" / 25"         in cm (H / W / D)       203.2-207.2/76.2/63.5         Net weight lbs. (kg)       350.5(159)                                                                                                                                                                                                                                                                                                                                                                                                                                                                                                                                                                                                                                                                                                                                                                                                                                                                                                                                                                                                                                                                                                                                                                                                                                                                                                                                                   | Number of shelves                      | 3 + bottle rack                 |
| Number of freezer drawers       2         Refrigerator Temperature range °F (°C)       +36°F to +43°F (+2°C to +6°C)         Freezer Temperature range °F (°C)       +7°F to -17°F (-14°C to -27°C)         Water filter       -         Ice maker       Watertank         Ice cube output lbs. (kg.)       2.6(1.2)         Ice cube stock lbs. (kg.)       6(2.7)         Door hinges       left         Product dimensions       in inch (H / W / D)       79 11/16" / 29 13/16" / 24 1/1.         in cm (H / W / D)       202.4/75.7/61         Cut out dimensions       in inch (H / W / D)       80"-81 5/8" / 30" / 25"         in cm (H / W / D)       203.2-207.2/76.2/63.5         Net weight lbs. (kg)       350.5(159)                                                                                                                                                                                                                                                                                                                                                                                                                                                                                                                                                                                                                                                                                                                                                                                                                                                                                                                                                                                                                                                                                                                                                                                                                                                                                                                                                                                             | Number of door racks                   | 3                               |
| Refrigerator Temperature range °F (°C) +36°F to +43°F (+2°C to +6°C)  Freezer Temperature range °F (°C) +7°F to -17°F (-14°C to -27°C)  Water filter -  Ice maker Watertank  Ice cube output lbs. (kg.) 2.6(1.2)  Ice cube stock lbs. (kg.) 6(2.7)  Door hinges left  Product dimensions  in inch (H / W / D) 79 11/16" / 29 13/16" / 24 1/1.  in cm (H / W / D) 202.4/75.7/61  Cut out dimensions  in inch (H / W / D) 80"-81 5/8" / 30" / 25"  in cm (H / W / D) 203.2-207.2/76.2/63.5  Net weight lbs. (kg) 350.5(159)                                                                                                                                                                                                                                                                                                                                                                                                                                                                                                                                                                                                                                                                                                                                                                                                                                                                                                                                                                                                                                                                                                                                                                                                                                                                                                                                                                                                                                                                                                                                                                                                      | Number of BioFresh drawers             | -                               |
| Freezer Temperature range °F (°C)       +7°F to -17°F (-14°C to -27°C)         Water filter       -         Ice maker       Watertank         Ice cube output lbs. (kg.)       2.6(1.2)         Ice cube stock lbs. (kg.)       6(2.7)         Door hinges       left         Product dimensions       in inch (H/W/D)       79 11/16" / 29 13/16" / 24 1/1         in cm (H/W/D)       202.4/75.7/61         Cut out dimensions       in inch (H/W/D)       80"-81 5/8" / 30" / 25"         in cm (H/W/D)       203.2-207.2/76.2/63.5         Net weight lbs. (kg)       350.5(159)                                                                                                                                                                                                                                                                                                                                                                                                                                                                                                                                                                                                                                                                                                                                                                                                                                                                                                                                                                                                                                                                                                                                                                                                                                                                                                                                                                                                                                                                                                                                           | Number of freezer drawers              | 2                               |
| Water filter       -         Ice maker       Watertank         Ice cube output lbs. (kg.)       2.6(1.2)         Ice cube stock lbs. (kg.)       6(2.7)         Door hinges       left         Product dimensions       in inch (H / W / D)       79 11/16" / 29 13/16" / 24 1/1.         in cm (H / W / D)       202.4/75.7/61         Cut out dimensions       in inch (H / W / D)       80"-81 5/8" / 30" / 25"         in cm (H / W / D)       203.2-207.2/76.2/63.5         Net weight lbs. (kg)       350.5(159)                                                                                                                                                                                                                                                                                                                                                                                                                                                                                                                                                                                                                                                                                                                                                                                                                                                                                                                                                                                                                                                                                                                                                                                                                                                                                                                                                                                                                                                                                                                                                                                                         | Refrigerator Temperature range °F (°C) | +36°F to +43°F (+2°C to +6°C)   |
| Ice maker       Watertank         Ice cube output lbs. (kg.)       2.6(1.2)         Ice cube stock lbs. (kg.)       6(2.7)         Door hinges       left         Product dimensions       in inch (H / W / D)       79 11/16" / 29 13/16" / 24 1/1.         in cm (H / W / D)       202.4/75.7/61         Cut out dimensions       in inch (H / W / D)       80"-81 5/8" / 30" / 25"         in cm (H / W / D)       203.2-207.2/76.2/63.5         Net weight lbs. (kg)       350.5(159)                                                                                                                                                                                                                                                                                                                                                                                                                                                                                                                                                                                                                                                                                                                                                                                                                                                                                                                                                                                                                                                                                                                                                                                                                                                                                                                                                                                                                                                                                                                                                                                                                                      | Freezer Temperature range °F (°C)      | +7°F to -17°F (-14°C to -27°C)  |
| Ce cube output lbs. (kg.)   2.6(1.2)                                                                                                                                                                                                                                                                                                                                                                                                                                                                                                                                                                                                                                                                                                                                                                                                                                                                                                                                                                                                                                                                                                                                                                                                                                                                                                                                                                                                                                                                                                                                                                                                                                                                                                                                                                                                                                                                                                                                                                                                                                                                                           | Water filter                           | -                               |
| Ice cube stock lbs. (kg.) 6(2.7)  Door hinges left  Product dimensions  in inch (H/W/D) 79 11/16" / 29 13/16" / 24 1/1 in cm (H/W/D) 202.4/75.7/61  Cut out dimensions  in inch (H/W/D) 80"-81 5/8" / 30" / 25" in cm (H/W/D) 203.2-207.2/76.2/63.5  Net weight lbs. (kg) 350.5(159)                                                                                                                                                                                                                                                                                                                                                                                                                                                                                                                                                                                                                                                                                                                                                                                                                                                                                                                                                                                                                                                                                                                                                                                                                                                                                                                                                                                                                                                                                                                                                                                                                                                                                                                                                                                                                                           | Ice maker                              | Watertank                       |
| Door hinges       left         Product dimensions       In inch (H / W / D)       79 11/16" / 29 13/16" / 24 1/10         in cm (H / W / D)       202.4/75.7/61         Cut out dimensions       In inch (H / W / D)       80"-81 5/8" / 30" / 25"         in cm (H / W / D)       203.2-207.2/76.2/63.5         Net weight lbs. (kg)       350.5(159)                                                                                                                                                                                                                                                                                                                                                                                                                                                                                                                                                                                                                                                                                                                                                                                                                                                                                                                                                                                                                                                                                                                                                                                                                                                                                                                                                                                                                                                                                                                                                                                                                                                                                                                                                                         | Ice cube output lbs. (kg.)             | 2.6(1.2)                        |
| Product dimensions in inch (H / W / D) 79 11/16" / 29 13/16" / 24 1/12 in cm (H / W / D) 202.4/75.7/61  Cut out dimensions in inch (H / W / D) 80"-81 5/8" / 30" / 25" in cm (H / W / D) 203.2-207.2/76.2/63.5  Net weight lbs. (kg) 350.5(159)                                                                                                                                                                                                                                                                                                                                                                                                                                                                                                                                                                                                                                                                                                                                                                                                                                                                                                                                                                                                                                                                                                                                                                                                                                                                                                                                                                                                                                                                                                                                                                                                                                                                                                                                                                                                                                                                                | Ice cube stock lbs. (kg.)              | 6(2.7)                          |
| in inch (H / W / D) 79 11/16" / 29 13/16" / 24 1/10 in cm (H / W / D) 202.4/75.7/61  Cut out dimensions in inch (H / W / D) 80"-81 5/8" / 30" / 25" in cm (H / W / D) 203.2-207.2/76.2/63.5  Net weight lbs. (kg) 350.5(159)                                                                                                                                                                                                                                                                                                                                                                                                                                                                                                                                                                                                                                                                                                                                                                                                                                                                                                                                                                                                                                                                                                                                                                                                                                                                                                                                                                                                                                                                                                                                                                                                                                                                                                                                                                                                                                                                                                   | Door hinges                            | left                            |
| $\begin{array}{lll} \text{in cm (H/W/D)} & 202.4/75.7/61 \\ \hline \textbf{Cut out dimensions} \\ \text{in inch (H/W/D)} & 80"-815/8" / 30" / 25" \\ \text{in cm (H/W/D)} & 203.2-207.2/76.2/63.5 \\ \\ \text{Net weight lbs. (kg)} & 350.5(159) \\ \hline \end{array}$                                                                                                                                                                                                                                                                                                                                                                                                                                                                                                                                                                                                                                                                                                                                                                                                                                                                                                                                                                                                                                                                                                                                                                                                                                                                                                                                                                                                                                                                                                                                                                                                                                                                                                                                                                                                                                                        | Product dimensions                     |                                 |
| Cut out dimensions         in inch (H / W / D)       80"-81 5/8" / 30" / 25"         in cm (H / W / D)       203.2-207.2/76.2/63.5         Net weight lbs. (kg)       350.5(159)                                                                                                                                                                                                                                                                                                                                                                                                                                                                                                                                                                                                                                                                                                                                                                                                                                                                                                                                                                                                                                                                                                                                                                                                                                                                                                                                                                                                                                                                                                                                                                                                                                                                                                                                                                                                                                                                                                                                               | in inch (H/W/D)                        | 79 11/16" / 29 13/16" / 24 1/16 |
| in inch (H / W / D) 80"-81 5/8" / 30" / 25"<br>in cm (H / W / D) 203.2-207.2/76.2/63.5<br>Net weight lbs. (kg) 350.5(159)                                                                                                                                                                                                                                                                                                                                                                                                                                                                                                                                                                                                                                                                                                                                                                                                                                                                                                                                                                                                                                                                                                                                                                                                                                                                                                                                                                                                                                                                                                                                                                                                                                                                                                                                                                                                                                                                                                                                                                                                      | in cm (H/W/D)                          | 202.4/75.7/61                   |
| in cm (H / W / D) 203.2-207.2/76.2/63.5<br>Net weight lbs. (kg) 350.5(159)                                                                                                                                                                                                                                                                                                                                                                                                                                                                                                                                                                                                                                                                                                                                                                                                                                                                                                                                                                                                                                                                                                                                                                                                                                                                                                                                                                                                                                                                                                                                                                                                                                                                                                                                                                                                                                                                                                                                                                                                                                                     | Cut out dimensions                     |                                 |
| Net weight lbs. (kg) 350.5(159)                                                                                                                                                                                                                                                                                                                                                                                                                                                                                                                                                                                                                                                                                                                                                                                                                                                                                                                                                                                                                                                                                                                                                                                                                                                                                                                                                                                                                                                                                                                                                                                                                                                                                                                                                                                                                                                                                                                                                                                                                                                                                                | in inch (H/W/D)                        | 80"-81 5/8" / 30" / 25"         |
|                                                                                                                                                                                                                                                                                                                                                                                                                                                                                                                                                                                                                                                                                                                                                                                                                                                                                                                                                                                                                                                                                                                                                                                                                                                                                                                                                                                                                                                                                                                                                                                                                                                                                                                                                                                                                                                                                                                                                                                                                                                                                                                                | in cm (H/W/D)                          | 203.2-207.2/76.2/63.5           |
| Voltage V / Hz 115/60                                                                                                                                                                                                                                                                                                                                                                                                                                                                                                                                                                                                                                                                                                                                                                                                                                                                                                                                                                                                                                                                                                                                                                                                                                                                                                                                                                                                                                                                                                                                                                                                                                                                                                                                                                                                                                                                                                                                                                                                                                                                                                          | Net weight lbs. (kg)                   | 350.5(159)                      |
|                                                                                                                                                                                                                                                                                                                                                                                                                                                                                                                                                                                                                                                                                                                                                                                                                                                                                                                                                                                                                                                                                                                                                                                                                                                                                                                                                                                                                                                                                                                                                                                                                                                                                                                                                                                                                                                                                                                                                                                                                                                                                                                                | Voltage V / Hz                         | 115/60                          |