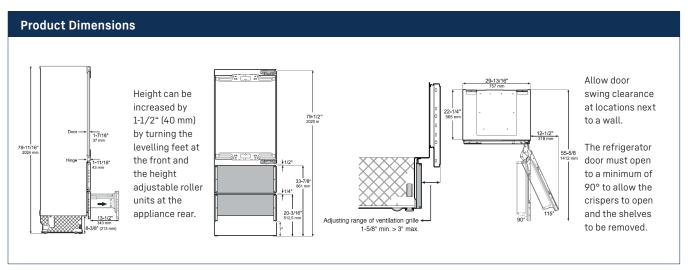

### **Refrigeration and Freezing**

home.liebherr.com

| Freezer Temperature range °F (°C) +7°F to -17°F (-14°C to -27°C)  Water filter -  Ice maker Watertank  Ice cube output lbs. (kg.) 2.6(1.2)  Ice cube stock lbs. (kg.) 6(2.7)  Door hinges left  Product dimensions                                                                                                                                                                                                                                                                                                                                                                                                                                                                                                                                                                                                                                                                                                                                                                                                                                                                                                                                                                                                                                                                                                                                                                                                                                                                                                                                                                                                                                                                                                                                                                                                                                                                                                                                                                                                                                                                                                             |                                        | HC 1571G                        |
|--------------------------------------------------------------------------------------------------------------------------------------------------------------------------------------------------------------------------------------------------------------------------------------------------------------------------------------------------------------------------------------------------------------------------------------------------------------------------------------------------------------------------------------------------------------------------------------------------------------------------------------------------------------------------------------------------------------------------------------------------------------------------------------------------------------------------------------------------------------------------------------------------------------------------------------------------------------------------------------------------------------------------------------------------------------------------------------------------------------------------------------------------------------------------------------------------------------------------------------------------------------------------------------------------------------------------------------------------------------------------------------------------------------------------------------------------------------------------------------------------------------------------------------------------------------------------------------------------------------------------------------------------------------------------------------------------------------------------------------------------------------------------------------------------------------------------------------------------------------------------------------------------------------------------------------------------------------------------------------------------------------------------------------------------------------------------------------------------------------------------------|----------------------------------------|---------------------------------|
| Sound rating** dB(A) 39  Total refrigerator capacity cu.ft. (I) 9.8(278)  BioFresh compartment cu.ft. (I) -  Freezer capacity cu.ft. (I) 4.3(122)  Electronic control Touch electronic  Defrost type Automatic  Interior light LED  Number of shelves 3 + bottle rack  Number of BioFresh drawers -  Number of Freezer drawers 2  Refrigerator Temperature range °F (°C) +36°F to +43°F (+2°C to +6°C)  Freezer Temperature range °F (°C) +7°F to -17°F (-14°C to -27°C)  Water filter -  Ice maker Watertank  Ice cube output lbs. (kg.) 2.6(1.2)  Ice cube stock lbs. (kg.) 6(2.7)  Door hinges left  Product dimensions  in inch (H / W / D) 79 11/16" / 29 13/16" / 24 1/1 in cm (H / W / D) 202.4/75.7/61  Cut out dimensions  in inch (H / W / D) 80"-81 5/8" / 30" / 25" in cm (H / W / D)  in cm (H / W / D) 350.5(159)                                                                                                                                                                                                                                                                                                                                                                                                                                                                                                                                                                                                                                                                                                                                                                                                                                                                                                                                                                                                                                                                                                                                                                                                                                                                                                | Energy consumption (kWh/y)             | 530                             |
| Total refrigerator capacity cu.ft. (I)  BioFresh compartment cu.ft. (I)  Freezer capacity cu.ft. (I)  Electronic control  Defrost type  Automatic  Interior light  Number of shelves  Number of BioFresh drawers  Number of freezer drawers  Refrigerator Temperature range °F (°C)  Water filter  Ice maker  Ice cube output lbs. (kg.)  Door hinges  In inch (H / W / D)  in cm (H / W / D)  Net weight lbs. (kg)  Selectronic control  4.3(122)  4.3(122)  4.3(122)  5.4(3(122)  5.4(3(122)  5.4(3(122)  5.4(3(122)  5.4(3(122)  5.4(3(122)  5.4(3)  6.4(3)  7.4(4)  7.4(4)  7.4(4)  7.4(4)  7.4(4)  7.4(4)  7.4(4)  7.4(4)  8.4(4)  8.4(4)  8.4(4)  8.4(4)  8.4(4)  8.4(4)  8.4(4)  8.4(4)  8.4(4)  8.4(4)  8.4(4)  8.4(4)  8.4(4)  8.4(4)  8.4(4)  8.4(4)  8.4(4)  8.4(4)  8.4(4)  8.4(4)  8.4(4)  8.4(4)  8.4(4)  8.4(4)  8.4(4)  8.4(4)  8.4(4)  8.4(4)  8.4(4)  8.4(4)  8.4(4)  8.4(4)  8.4(4)  8.4(4)  8.4(4)  8.4(4)  8.4(4)  8.4(4)  8.4(4)  8.4(4)  8.4(4)  8.4(4)  8.4(4)  8.4(4)  8.4(4)  8.4(4)  8.4(4)  8.4(4)  8.4(4)  8.4(4)  8.4(4)  8.4(4)  8.4(4)  8.4(4)  8.4(4)  8.4(4)  8.4(4)  8.4(4)  8.4(4)  8.4(4)  8.4(4)  8.4(4)  8.4(4)  8.4(4)  8.4(4)  8.4(4)  8.4(4)  8.4(4)  8.4(4)  8.4(4)  8.4(4)  8.4(4)  8.4(4)  8.4(4)  8.4(4)  8.4(4)  8.4(4)  8.4(4)  8.4(4)  8.4(4)  8.4(4)  8.4(4)  8.4(4)  8.4(4)  8.4(4)  8.4(4)  8.4(4)  8.4(4)  8.4(4)  8.4(4)  8.4(4)  8.4(4)  8.4(4)  8.4(4)  8.4(4)  8.4(4)  8.4(4)  8.4(4)  8.4(4)  8.4(4)  8.4(4)  8.4(4)  8.4(4)  8.4(4)  8.4(4)  8.4(4)  8.4(4)  8.4(4)  8.4(4)  8.4(4)  8.4(4)  8.4(4)  8.4(4)  8.4(4)  8.4(4)  8.4(4)  8.4(4)  8.4(4)  8.4(4)  8.4(4)  8.4(4)  8.4(4)  8.4(4)  8.4(4)  8.4(4)  8.4(4)  8.4(4)  8.4(4)  8.4(4)  8.4(4)  8.4(4)  8.4(4)  8.4(4)  8.4(4)  8.4(4)  8.4(4)  8.4(4)  8.4(4)  8.4(4)  8.4(4)  8.4(4)  8.4(4)  8.4(4)  8.4(4)  8.4(4)  8.4(4)  8.4(4)  8.4(4)  8.4(4)  8.4(4)  8.4(4)  8.4(4)  8.4(4)  8.4(4)  8.4(4)  8.4(4)  8.4(4)  8.4(4)  8.4(4)  8.4(4)  8.4(4)  8.4(4)  8.4(4)  8.4(4)  8.4(4)  8.4(4)  8.4(4)  8.4(4)  8.4(4)  8.4(4)  8.4(4)  8.4(4)  8.4(4)  8.4(4)  8.4(4)  8.4(4)  8.4(4)  8.4(4)  8.4(4)  8.4(4) | Estimated Yearly Energy Cost* in US\$  | 74                              |
| BioFresh compartment cu.ft. (I)  Freezer capacity cu.ft. (I)  Electronic control  Defrost type  Automatic  Interior light  LED  Number of shelves  Number of BioFresh drawers  Number of freezer drawers  Preezer Temperature range °F (°C)  Water filter  Ice maker  Ice cube output lbs. (kg.)  Door hinges  In inch (H / W / D)  In cm (H / W / D)  In cm (H / W / D)  Net weight lbs. (kg)  Automatic  Automatic  Touch electronic  4.3(122)  4.3(122)  5.4(122)  5.4(122)  5.4(122)  5.4(123)  5.4(123)  6.4(123)  6.4(123)  6.4(123)  6.4(123)  6.4(123)  6.4(123)  6.4(123)  6.4(123)  6.4(123)  6.4(123)  6.4(123)  6.4(123)  6.4(123)  6.4(123)  6.4(123)  6.4(123)  6.4(123)  6.4(123)  6.4(123)  6.4(123)  6.4(123)  6.4(123)  6.4(123)  6.4(123)  6.4(123)  6.4(123)  6.4(123)  6.4(123)  6.4(123)  6.4(123)  6.4(123)  6.4(123)  6.4(123)  6.4(123)  6.4(123)  6.4(123)  6.4(123)  6.4(123)  6.4(123)  6.4(123)  6.4(123)  6.4(123)  6.4(123)  6.4(123)  6.4(123)  6.4(123)  6.4(123)  6.4(123)  6.4(123)  6.4(123)  6.4(123)  6.4(123)  6.4(123)  6.4(123)  6.4(123)  6.4(123)  6.4(123)  6.4(123)  6.4(123)  6.4(123)  6.4(123)  6.4(123)  6.4(123)  6.4(123)  6.4(123)  6.4(123)  6.4(123)  6.4(123)  6.4(123)  6.4(123)  6.4(123)  6.4(123)  6.4(123)  6.4(123)  6.4(123)  6.4(123)  6.4(123)  6.4(123)  6.4(123)  6.4(123)  6.4(123)  6.4(123)  6.4(123)  6.4(123)  6.4(123)  6.4(123)  6.4(123)  6.4(123)  6.4(123)  6.4(123)  6.4(123)  6.4(123)  6.4(123)  6.4(123)  6.4(123)  6.4(123)  6.4(123)  6.4(123)  6.4(123)  6.4(123)  6.4(123)  6.4(123)  6.4(123)  6.4(123)  6.4(123)  6.4(123)  6.4(123)  6.4(123)  6.4(123)  6.4(123)  6.4(123)  6.4(123)  6.4(123)  6.4(123)  6.4(123)  6.4(123)  6.4(123)  6.4(123)  6.4(123)  6.4(123)  6.4(123)  6.4(123)  6.4(123)  6.4(123)  6.4(123)  6.4(123)  6.4(123)  6.4(123)  6.4(123)  6.4(123)  6.4(123)  6.4(123)  6.4(123)  6.4(123)  6.4(123)  6.4(123)  6.4(123)  6.4(123)  6.4(123)  6.4(123)  6.4(123)  6.4(123)  6.4(123)  6.4(123)  6.4(123)  6.4(123)  6.4(123)  6.4(123)  6.4(123)  6.4(123)  6.4(123)  6.4(123)  6.4(123)  6.4(123)  6.4(123)  6. | Sound rating** dB(A)                   | 39                              |
| Freezer capacity cu.ft. (I)  Electronic control  Defrost type Automatic  Interior light LED  Number of shelves 3 + bottle rack  Number of BioFresh drawers - Number of freezer drawers 2  Refrigerator Temperature range °F (°C)  Water filter  Ice maker  Ice cube output lbs. (kg.) Door hinges  In inch (H / W / D)  in cm (H / W / D)  in cm (H / W / D)  in cm (H / W / D)  Number of shelves 3 + bottle rack  Automatic  Touch electronic  4.3(122)  4.3(122)  4.36°F to +43°F (+2°C to +6°C)  4.7°F to -17°F (-14°C to -27°C)  4.7°F to -17°F (-14°C to -27°C)  4.7°F to -17°F (-14°C to -27°C)  4.36°F to +43°F (+2°C to +6°C)  4.7°F to -17°F (-14°C to -27°C)  4.36°F to +43°F (+2°C to +6°C)  4.36°F to +43°F (+2°C | Total refrigerator capacity cu.ft. (l) | 9.8(278)                        |
| Electronic control  Defrost type Automatic  Interior light LED  Number of shelves 3 + bottle rack  Number of door racks 3  Number of BioFresh drawers - Number of freezer drawers 2  Refrigerator Temperature range °F (°C) +36°F to +43°F (+2°C to +6°C)  Freezer Temperature range °F (°C) +7°F to -17°F (-14°C to -27°C)  Water filter - Ice maker Watertank Ice cube output lbs. (kg.) 2.6(1.2) Ice cube stock lbs. (kg.) 6(2.7) Door hinges Ieft  Product dimensions in inch (H / W / D) 79 11/16" / 29 13/16" / 24 1/1 in cm (H / W / D) 80"-81 5/8" / 30" / 25" in cm (H / W / D) in cm (H / W / D) in cm (H / W / D) 350.5(159)                                                                                                                                                                                                                                                                                                                                                                                                                                                                                                                                                                                                                                                                                                                                                                                                                                                                                                                                                                                                                                                                                                                                                                                                                                                                                                                                                                                                                                                                                        | BioFresh compartment cu.ft. (l)        | -                               |
| Defrost type  Automatic  Interior light  LED  Number of shelves  3 + bottle rack  Number of BioFresh drawers  - Number of freezer drawers  2  Refrigerator Temperature range °F (°C) +36°F to +43°F (+2°C to +6°C)  Freezer Temperature range °F (°C) +7°F to -17°F (-14°C to -27°C)  Water filter  - Ice maker  Watertank  Ice cube output lbs. (kg.)  2.6(1.2)  Ice cube stock lbs. (kg.)  6(2.7)  Door hinges  left  Product dimensions  in inch (H / W / D)  79 11/16" / 29 13/16" / 24 1/1  in cm (H / W / D)  80"-81 5/8" / 30" / 25"  in cm (H / W / D)  in cm (H / W / D)  350.5(159)                                                                                                                                                                                                                                                                                                                                                                                                                                                                                                                                                                                                                                                                                                                                                                                                                                                                                                                                                                                                                                                                                                                                                                                                                                                                                                                                                                                                                                                                                                                                  | Freezer capacity cu.ft. (l)            | 4.3(122)                        |
| Interior light  LED  Number of shelves  3 + bottle rack  Number of door racks  3  Number of BioFresh drawers  - Number of freezer drawers  2  Refrigerator Temperature range °F (°C) +36°F to +43°F (+2°C to +6°C)  Freezer Temperature range °F (°C) +7°F to -17°F (-14°C to -27°C)  Water filter  - Ice maker  Watertank  Ice cube output lbs. (kg.)  2.6(1.2)  Ice cube stock lbs. (kg.)  6(2.7)  Door hinges  left  Product dimensions  in inch (H / W / D)  79 11/16" / 29 13/16" / 24 1/1  in cm (H / W / D)  Cut out dimensions  in inch (H / W / D)  80"-81 5/8" / 30" / 25"  in cm (H / W / D)  70 3.2-207.2/76.2/63.5  Net weight lbs. (kg)  350.5(159)                                                                                                                                                                                                                                                                                                                                                                                                                                                                                                                                                                                                                                                                                                                                                                                                                                                                                                                                                                                                                                                                                                                                                                                                                                                                                                                                                                                                                                                              | Electronic control                     | Touch electronic                |
| Number of shelves       3 + bottle rack         Number of door racks       3         Number of BioFresh drawers       -         Number of freezer drawers       2         Refrigerator Temperature range °F (°C)       +36°F to +43°F (+2°C to +6°C)         Freezer Temperature range °F (°C)       +7°F to -17°F (-14°C to -27°C)         Water filter       -         Ice maker       Watertank         Ice cube output lbs. (kg.)       2.6(1.2)         Ice cube stock lbs. (kg.)       6(2.7)         Door hinges       left         Product dimensions       in inch (H / W / D)       79 11/16" / 29 13/16" / 24 1/1         in cm (H / W / D)       202.4/75.7/61         Cut out dimensions       in inch (H / W / D)       80"-81 5/8" / 30" / 25"         in cm (H / W / D)       203.2-207.2/76.2/63.5         Net weight lbs. (kg)       350.5(159)                                                                                                                                                                                                                                                                                                                                                                                                                                                                                                                                                                                                                                                                                                                                                                                                                                                                                                                                                                                                                                                                                                                                                                                                                                                              | Defrost type                           | Automatic                       |
| Number of door racks       3         Number of BioFresh drawers       -         Number of freezer drawers       2         Refrigerator Temperature range °F (°C)       +36°F to +43°F (+2°C to +6°C)         Freezer Temperature range °F (°C)       +7°F to -17°F (-14°C to -27°C)         Water filter       -         Ice maker       Watertank         Ice cube output lbs. (kg.)       2.6(1.2)         Ice cube stock lbs. (kg.)       6(2.7)         Door hinges       left         Product dimensions       in inch (H/W/D)       79 11/16" / 29 13/16" / 24 1/1         in cm (H/W/D)       202.4/75.7/61         Cut out dimensions       in inch (H/W/D)       80"-81 5/8" / 30" / 25"         in cm (H/W/D)       203.2-207.2/76.2/63.5         Net weight lbs. (kg)       350.5(159)                                                                                                                                                                                                                                                                                                                                                                                                                                                                                                                                                                                                                                                                                                                                                                                                                                                                                                                                                                                                                                                                                                                                                                                                                                                                                                                              | Interior light                         | LED                             |
| Number of BioFresh drawers       -         Number of freezer drawers       2         Refrigerator Temperature range °F (°C)       +36°F to +43°F (+2°C to +6°C)         Freezer Temperature range °F (°C)       +7°F to -17°F (-14°C to -27°C)         Water filter       -         Ice maker       Watertank         Ice cube output lbs. (kg.)       2.6(1.2)         Ice cube stock lbs. (kg.)       6(2.7)         Door hinges       left         Product dimensions       in inch (H / W / D)       79 11/16" / 29 13/16" / 24 1/1         in cm (H / W / D)       202.4/75.7/61         Cut out dimensions       in inch (H / W / D)       80"-81 5/8" / 30" / 25"         in cm (H / W / D)       203.2-207.2/76.2/63.5         Net weight lbs. (kg)       350.5(159)                                                                                                                                                                                                                                                                                                                                                                                                                                                                                                                                                                                                                                                                                                                                                                                                                                                                                                                                                                                                                                                                                                                                                                                                                                                                                                                                                   | Number of shelves                      | 3 + bottle rack                 |
| Number of freezer drawers       2         Refrigerator Temperature range °F (°C)       +36°F to +43°F (+2°C to +6°C)         Freezer Temperature range °F (°C)       +7°F to -17°F (-14°C to -27°C)         Water filter       -         Ice maker       Watertank         Ice cube output lbs. (kg.)       2.6(1.2)         Ice cube stock lbs. (kg.)       6(2.7)         Door hinges       left         Product dimensions       in inch (H / W / D)       79 11/16" / 29 13/16" / 24 1/1.         in cm (H / W / D)       202.4/75.7/61         Cut out dimensions       in inch (H / W / D)       80"-81 5/8" / 30" / 25"         in cm (H / W / D)       203.2-207.2/76.2/63.5         Net weight lbs. (kg)       350.5(159)                                                                                                                                                                                                                                                                                                                                                                                                                                                                                                                                                                                                                                                                                                                                                                                                                                                                                                                                                                                                                                                                                                                                                                                                                                                                                                                                                                                             | Number of door racks                   | 3                               |
| Refrigerator Temperature range °F (°C) +36°F to +43°F (+2°C to +6°C)  Freezer Temperature range °F (°C) +7°F to -17°F (-14°C to -27°C)  Water filter -  Ice maker Watertank  Ice cube output lbs. (kg.) 2.6(1.2)  Ice cube stock lbs. (kg.) 6(2.7)  Door hinges left  Product dimensions  in inch (H / W / D) 79 11/16" / 29 13/16" / 24 1/1.  in cm (H / W / D) 202.4/75.7/61  Cut out dimensions  in inch (H / W / D) 80"-81 5/8" / 30" / 25"  in cm (H / W / D) 203.2-207.2/76.2/63.5  Net weight lbs. (kg) 350.5(159)                                                                                                                                                                                                                                                                                                                                                                                                                                                                                                                                                                                                                                                                                                                                                                                                                                                                                                                                                                                                                                                                                                                                                                                                                                                                                                                                                                                                                                                                                                                                                                                                      | Number of BioFresh drawers             | -                               |
| Freezer Temperature range °F (°C)       +7°F to -17°F (-14°C to -27°C)         Water filter       -         Ice maker       Watertank         Ice cube output lbs. (kg.)       2.6(1.2)         Ice cube stock lbs. (kg.)       6(2.7)         Door hinges       left         Product dimensions       in inch (H/W/D)       79 11/16" / 29 13/16" / 24 1/1         in cm (H/W/D)       202.4/75.7/61         Cut out dimensions       in inch (H/W/D)       80"-81 5/8" / 30" / 25"         in cm (H/W/D)       203.2-207.2/76.2/63.5         Net weight lbs. (kg)       350.5(159)                                                                                                                                                                                                                                                                                                                                                                                                                                                                                                                                                                                                                                                                                                                                                                                                                                                                                                                                                                                                                                                                                                                                                                                                                                                                                                                                                                                                                                                                                                                                           | Number of freezer drawers              | 2                               |
| Water filter       -         Ice maker       Watertank         Ice cube output lbs. (kg.)       2.6(1.2)         Ice cube stock lbs. (kg.)       6(2.7)         Door hinges       left         Product dimensions       in inch (H / W / D)       79 11/16" / 29 13/16" / 24 1/1.         in cm (H / W / D)       202.4/75.7/61         Cut out dimensions       in inch (H / W / D)       80"-81 5/8" / 30" / 25"         in cm (H / W / D)       203.2-207.2/76.2/63.5         Net weight lbs. (kg)       350.5(159)                                                                                                                                                                                                                                                                                                                                                                                                                                                                                                                                                                                                                                                                                                                                                                                                                                                                                                                                                                                                                                                                                                                                                                                                                                                                                                                                                                                                                                                                                                                                                                                                         | Refrigerator Temperature range °F (°C) | +36°F to +43°F (+2°C to +6°C)   |
| Ice maker       Watertank         Ice cube output lbs. (kg.)       2.6(1.2)         Ice cube stock lbs. (kg.)       6(2.7)         Door hinges       left         Product dimensions       in inch (H / W / D)       79 11/16" / 29 13/16" / 24 1/1.         in cm (H / W / D)       202.4/75.7/61         Cut out dimensions       in inch (H / W / D)       80"-81 5/8" / 30" / 25"         in cm (H / W / D)       203.2-207.2/76.2/63.5         Net weight lbs. (kg)       350.5(159)                                                                                                                                                                                                                                                                                                                                                                                                                                                                                                                                                                                                                                                                                                                                                                                                                                                                                                                                                                                                                                                                                                                                                                                                                                                                                                                                                                                                                                                                                                                                                                                                                                      | Freezer Temperature range °F (°C)      | +7°F to -17°F (-14°C to -27°C)  |
| Ce cube output lbs. (kg.)   2.6(1.2)                                                                                                                                                                                                                                                                                                                                                                                                                                                                                                                                                                                                                                                                                                                                                                                                                                                                                                                                                                                                                                                                                                                                                                                                                                                                                                                                                                                                                                                                                                                                                                                                                                                                                                                                                                                                                                                                                                                                                                                                                                                                                           | Water filter                           | -                               |
| Ice cube stock lbs. (kg.) 6(2.7)  Door hinges left  Product dimensions  in inch (H/W/D) 79 11/16" / 29 13/16" / 24 1/1 in cm (H/W/D) 202.4/75.7/61  Cut out dimensions  in inch (H/W/D) 80"-81 5/8" / 30" / 25" in cm (H/W/D) 203.2-207.2/76.2/63.5  Net weight lbs. (kg) 350.5(159)                                                                                                                                                                                                                                                                                                                                                                                                                                                                                                                                                                                                                                                                                                                                                                                                                                                                                                                                                                                                                                                                                                                                                                                                                                                                                                                                                                                                                                                                                                                                                                                                                                                                                                                                                                                                                                           | Ice maker                              | Watertank                       |
| Door hinges       left         Product dimensions       In inch (H / W / D)       79 11/16" / 29 13/16" / 24 1/10         in cm (H / W / D)       202.4/75.7/61         Cut out dimensions       In inch (H / W / D)       80"-81 5/8" / 30" / 25"         in cm (H / W / D)       203.2-207.2/76.2/63.5         Net weight lbs. (kg)       350.5(159)                                                                                                                                                                                                                                                                                                                                                                                                                                                                                                                                                                                                                                                                                                                                                                                                                                                                                                                                                                                                                                                                                                                                                                                                                                                                                                                                                                                                                                                                                                                                                                                                                                                                                                                                                                         | Ice cube output lbs. (kg.)             | 2.6(1.2)                        |
| Product dimensions in inch (H / W / D) 79 11/16" / 29 13/16" / 24 1/12 in cm (H / W / D) 202.4/75.7/61  Cut out dimensions in inch (H / W / D) 80"-81 5/8" / 30" / 25" in cm (H / W / D) 203.2-207.2/76.2/63.5  Net weight lbs. (kg) 350.5(159)                                                                                                                                                                                                                                                                                                                                                                                                                                                                                                                                                                                                                                                                                                                                                                                                                                                                                                                                                                                                                                                                                                                                                                                                                                                                                                                                                                                                                                                                                                                                                                                                                                                                                                                                                                                                                                                                                | Ice cube stock lbs. (kg.)              | 6(2.7)                          |
| in inch (H / W / D) 79 11/16" / 29 13/16" / 24 1/10 in cm (H / W / D) 202.4/75.7/61  Cut out dimensions in inch (H / W / D) 80"-81 5/8" / 30" / 25" in cm (H / W / D) 203.2-207.2/76.2/63.5  Net weight lbs. (kg) 350.5(159)                                                                                                                                                                                                                                                                                                                                                                                                                                                                                                                                                                                                                                                                                                                                                                                                                                                                                                                                                                                                                                                                                                                                                                                                                                                                                                                                                                                                                                                                                                                                                                                                                                                                                                                                                                                                                                                                                                   | Door hinges                            | left                            |
| $\begin{array}{lll} \text{in cm (H/W/D)} & 202.4/75.7/61 \\ \hline \textbf{Cut out dimensions} \\ \text{in inch (H/W/D)} & 80"-815/8" / 30" / 25" \\ \text{in cm (H/W/D)} & 203.2-207.2/76.2/63.5 \\ \\ \text{Net weight lbs. (kg)} & 350.5(159) \\ \hline \end{array}$                                                                                                                                                                                                                                                                                                                                                                                                                                                                                                                                                                                                                                                                                                                                                                                                                                                                                                                                                                                                                                                                                                                                                                                                                                                                                                                                                                                                                                                                                                                                                                                                                                                                                                                                                                                                                                                        | Product dimensions                     |                                 |
| Cut out dimensions         in inch (H / W / D)       80"-81 5/8" / 30" / 25"         in cm (H / W / D)       203.2-207.2/76.2/63.5         Net weight lbs. (kg)       350.5(159)                                                                                                                                                                                                                                                                                                                                                                                                                                                                                                                                                                                                                                                                                                                                                                                                                                                                                                                                                                                                                                                                                                                                                                                                                                                                                                                                                                                                                                                                                                                                                                                                                                                                                                                                                                                                                                                                                                                                               | in inch (H/W/D)                        | 79 11/16" / 29 13/16" / 24 1/16 |
| in inch (H / W / D) 80"-81 5/8" / 30" / 25"<br>in cm (H / W / D) 203.2-207.2/76.2/63.5<br>Net weight lbs. (kg) 350.5(159)                                                                                                                                                                                                                                                                                                                                                                                                                                                                                                                                                                                                                                                                                                                                                                                                                                                                                                                                                                                                                                                                                                                                                                                                                                                                                                                                                                                                                                                                                                                                                                                                                                                                                                                                                                                                                                                                                                                                                                                                      | in cm (H/W/D)                          | 202.4/75.7/61                   |
| in cm (H / W / D) 203.2-207.2/76.2/63.5<br>Net weight lbs. (kg) 350.5(159)                                                                                                                                                                                                                                                                                                                                                                                                                                                                                                                                                                                                                                                                                                                                                                                                                                                                                                                                                                                                                                                                                                                                                                                                                                                                                                                                                                                                                                                                                                                                                                                                                                                                                                                                                                                                                                                                                                                                                                                                                                                     | Cut out dimensions                     |                                 |
| Net weight lbs. (kg) 350.5(159)                                                                                                                                                                                                                                                                                                                                                                                                                                                                                                                                                                                                                                                                                                                                                                                                                                                                                                                                                                                                                                                                                                                                                                                                                                                                                                                                                                                                                                                                                                                                                                                                                                                                                                                                                                                                                                                                                                                                                                                                                                                                                                | in inch (H/W/D)                        | 80"-81 5/8" / 30" / 25"         |
|                                                                                                                                                                                                                                                                                                                                                                                                                                                                                                                                                                                                                                                                                                                                                                                                                                                                                                                                                                                                                                                                                                                                                                                                                                                                                                                                                                                                                                                                                                                                                                                                                                                                                                                                                                                                                                                                                                                                                                                                                                                                                                                                | in cm (H/W/D)                          | 203.2-207.2/76.2/63.5           |
| Voltage V / Hz 115/60                                                                                                                                                                                                                                                                                                                                                                                                                                                                                                                                                                                                                                                                                                                                                                                                                                                                                                                                                                                                                                                                                                                                                                                                                                                                                                                                                                                                                                                                                                                                                                                                                                                                                                                                                                                                                                                                                                                                                                                                                                                                                                          | Net weight lbs. (kg)                   | 350.5(159)                      |
|                                                                                                                                                                                                                                                                                                                                                                                                                                                                                                                                                                                                                                                                                                                                                                                                                                                                                                                                                                                                                                                                                                                                                                                                                                                                                                                                                                                                                                                                                                                                                                                                                                                                                                                                                                                                                                                                                                                                                                                                                                                                                                                                | Voltage V / Hz                         | 115/60                          |

Product also allows installation with Toe kick height of 2" (50mm) to 6 11/16" (170mm). To define the panel height other than 4" (102mm) toe kick, consider 20 11/16" (526mm) - toe kick height

| Cabinet opening A | Refrigerator door panel B |
|-------------------|---------------------------|
| 80"               | 45-1/2" (1156 mm)         |
| 84"               | 49-1/4" (1251 mm)         |

| Cabinet opening A | Refrigerator door panel B |
|-------------------|---------------------------|
| 80"               | 45-5/8" (1159 mm)         |
| 84"               | 49-3/4" (1264 mm)         |

Minimum panel thickness is 5/8" (16 mm).

Maximum panel thickness is 3/4" (20 mm).

Maximum weight of the refrigerator panel is 60 lbs (27 kg).

Maximum weight of each freezer panel is 26.5 lbs (12 kg).