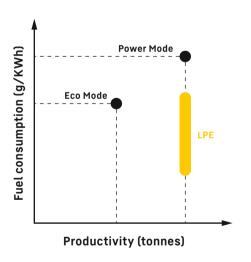

Based on sensors and piloting signals the Liebherr Power Efficiency Engine Control optimize fuel consumption and reduce throttling losses when the machine operates. Engine power is adapted automatically to working phases, which provide high fuel efficiencies.