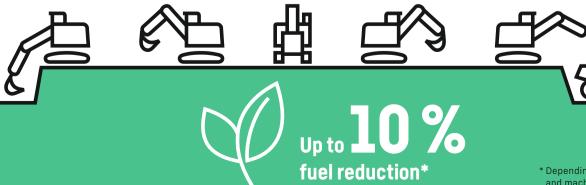

Based on sensors and piloting signals the Liebherr Power Efficiency Engine Control optimize fuel consumption and reduce throttling losses when the machine operates. Engine power is adapted automatically to working phases, which provide high fuel efficiencies.